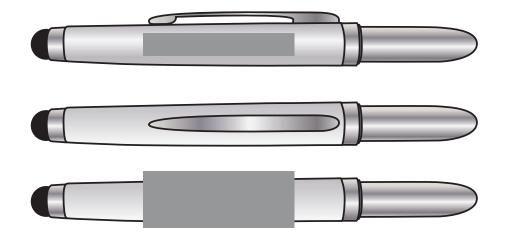

| CUSTOMER DETAILS |       |
|------------------|-------|
| JOB NUMBER       | K9999 |
| ID               | ID    |
| NAME             | NAME  |

| PRODUCT INFORMATION |                   |
|---------------------|-------------------|
| STNO                | 2188              |
| NAME                | EXPLORER TOUCH BP |
| COLOUR              | OF PEN            |
| SIZE                | II8 mm            |

| BRANDING INFORMATION |     |     |     |     |
|----------------------|-----|-----|-----|-----|
| ARTWORK SIZE         |     |     |     |     |
| COLOUR No.           | ı   | 2   | 3   | 4   |
| PANTONE REF.         | N/A | N/A | N/A | N/A |
| SWATCH               |     |     |     |     |

## ARTWORK APPROVAL FORM

PRINT SEPARATION:

PRINT SEPARATION:

PRINT SEPARATION:

PRINT SEPARATION:

| Back of barrel - 40 x 15 (mm) | Side of Pen - 40 x 6 (mm) | - (mm) | - (mm) | Wrap: (mm) |
|-------------------------------|---------------------------|--------|--------|------------|
| Line:   From Clip:   Notes:   |                           | _      | _      |            |