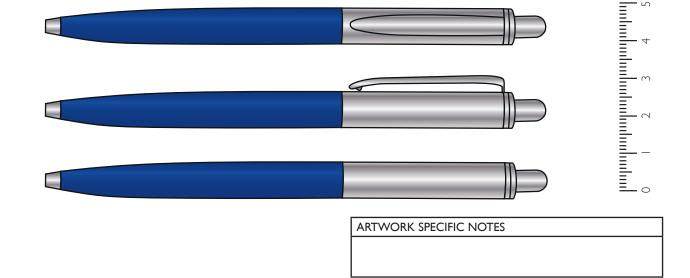

| CUSTOMER DETAILS |       |
|------------------|-------|
| JOB NUMBER       | K9999 |
| ID               | ID    |
| NAME             | NAME  |

| PRODUCT INFORMATION |          |  |  |
|---------------------|----------|--|--|
| STNO                | 2185     |  |  |
| NAME                | INCUS BP |  |  |
| COLOUR              | OF PEN   |  |  |
| SIZE                | 133 mm   |  |  |

| BRANDING INFORMATION |     |     |     |     |
|----------------------|-----|-----|-----|-----|
| ARTWORK SIZE         |     |     |     |     |
| COLOUR No.           | - 1 | 2   | 3   | 4   |
| PANTONE REF.         | N/A | N/A | N/A | N/A |
| SWATCH               |     |     |     |     |