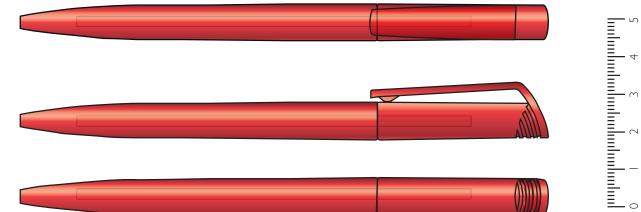

#### PRINT SEPARATION:

| In line with clip - 50 x 25<br>(mm) | Clip - 30 x 5 (mm) | - (mm) | - (mm) | Wrap: 31 (mm) |  |  |
|-------------------------------------|--------------------|--------|--------|---------------|--|--|
| Line: 7mm RR   From Clip:   Notes:  |                    |        |        |               |  |  |

| CUSTOMER DETAILS |       |
|------------------|-------|
| JOB NUMBER       | K9999 |
| ID               | ID    |
| NAME             | NAME  |

| PRODUCT INFORM | ATION         | BRANDING INFORMATIC | DN  |     |     |     |
|----------------|---------------|---------------------|-----|-----|-----|-----|
| stno           | 2182          | ARTWORK SIZE        |     |     |     |     |
| NAME           | FLIP TRANS BP | COLOUR No.          |     | 2   | 3   | 4   |
| COLOUR         | OF PEN        | PANTONE REF.        | N/A | N/A | N/A | N/A |
| SIZE           | 140 mm        | SWATCH              |     |     |     |     |