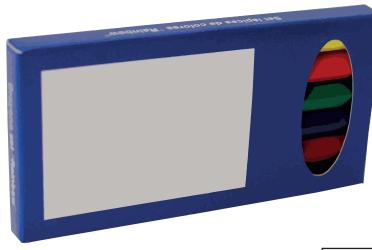

| CUSTOMER DETAILS |       |  |  |  |
|------------------|-------|--|--|--|
| JOB NUMBER       | K9999 |  |  |  |
| ID               | ID    |  |  |  |
| NAME             | NAME  |  |  |  |

| PRODUCT INFORMATION |                              | BRANDING INFORMATION |              |     |     |     |  |  |
|---------------------|------------------------------|----------------------|--------------|-----|-----|-----|--|--|
| STNO                | O 2177                       |                      | ARTWORK SIZE |     |     |     |  |  |
| NAME                | ME 6 x HALF LENGHT Colouring |                      | I            | 2   | 3   | 4   |  |  |
| COLOUR              | OF PEN                       | PANTONE REF.         | N/A          | N/A | N/A | N/A |  |  |
| SIZE                | 93 mm                        | SWATCH               |              |     |     |     |  |  |

## PLEASE NOTE:

THE COLOURS USED ON THIS VISUAL ARE FOR VISUAL GUIDANCE ONLY THEY SHOULD NOT BE CONSIDERED TO BE ACTUAL PRODUCT/TRIM/PRINT COLOURS