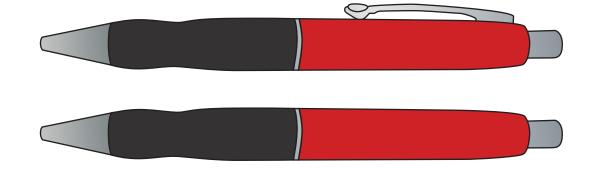

| CUSTOMER DETAILS |       |
|------------------|-------|
| JOB NUMBER       | K9999 |
| ID               | ID    |
| NAME             | NAME  |

| PRODUCT INFORMATION |             |  |
|---------------------|-------------|--|
| STNO                | 2162        |  |
| NAME                | DOT GRIP BP |  |
| COLOUR              | OF PEN      |  |
| SIZE                | 140 mm      |  |

| BRANDING INFORMATION |     |     |     |     |
|----------------------|-----|-----|-----|-----|
| ARTWORK SIZE         |     |     |     |     |
| COLOUR No.           | ı   | 2   | 3   | 4   |
| PANTONE REF.         | N/A | N/A | N/A | N/A |
| SWATCH               |     |     |     |     |

## PLEASE NOTE:

THE COLOURS USED ON THIS VISUAL ARE FOR VISUAL GUIDANCE ONLY THEY SHOULD NOT BE CONSIDERED TO BE ACTUAL PRODUCT/TRIM/PRINT COLOURS