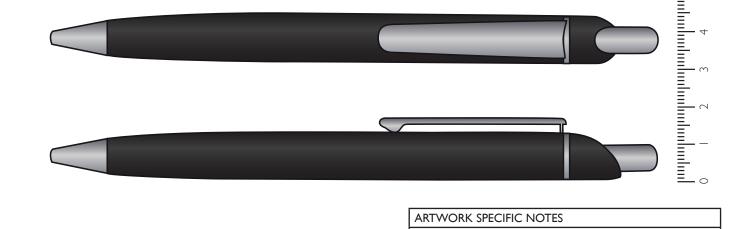

| PRODUCT INFORMATION |             |  |
|---------------------|-------------|--|
| STNO                | 2161        |  |
| NAME                | SCORPION BP |  |
| COLOUR              | OF PEN      |  |
| SIZE                | 142 mm      |  |

| BRANDING INFORMATION |     |     |     |     |
|----------------------|-----|-----|-----|-----|
| ARTWORK SIZE         |     |     |     |     |
| COLOUR No.           | ı   | 2   | 3   | 4   |
| PANTONE REF.         | N/A | N/A | N/A | N/A |
| SWATCH               |     |     |     |     |