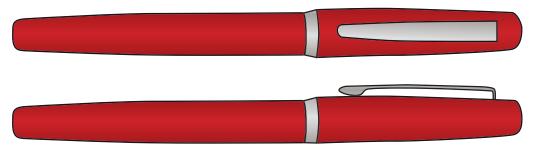

| CUSTOMER DETAILS |       |
|------------------|-------|
| JOB NUMBER       | K9999 |
| ID               | ID    |
| NAME             | NAME  |

| PRODUCT INFORMATION |              |
|---------------------|--------------|
| STNO                | 2160         |
| NAME                | PRINCIPAL RB |
| COLOUR              | OF PEN       |
| SIZE                | 135 mm       |

| BRANDING INFORMATION |     |     |     |     |
|----------------------|-----|-----|-----|-----|
| ARTWORK SIZE         |     |     |     |     |
| COLOUR No.           | I   | 2   | 3   | 4   |
| PANTONE REF.         | N/A | N/A | N/A | N/A |
| SWATCH               |     |     |     |     |