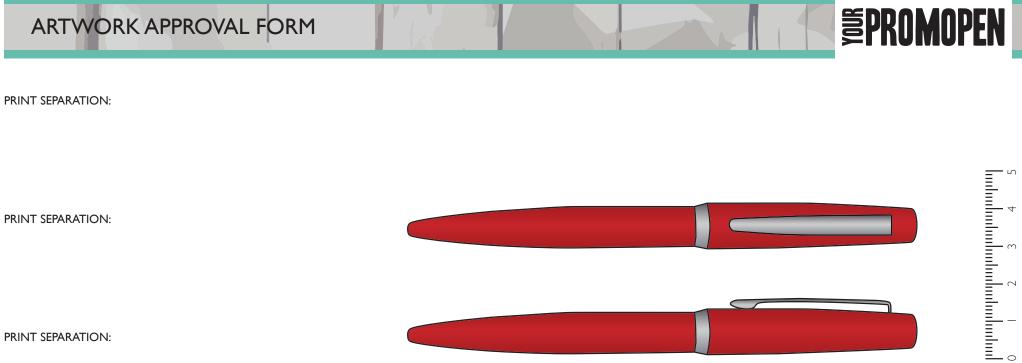

| CUSTOMER DETAILS |       |  |  |  |
|------------------|-------|--|--|--|
| JOB NUMBER       | K9999 |  |  |  |
| ID               | ID    |  |  |  |
| NAME             | NAME  |  |  |  |

| PRODUCT INFORMATION |              | BRANDING INFORMATION |     |     |     |     |  |
|---------------------|--------------|----------------------|-----|-----|-----|-----|--|
| STNO                | 2159         | ARTWORK SIZE         |     |     |     |     |  |
| NAME                | PRINCIPAL BP | COLOUR No.           | 1   | 2   | 3   | 4   |  |
| COLOUR              | OF PEN       | PANTONE REF.         | N/A | N/A | N/A | N/A |  |
| SIZE                | 135 mm       | SWATCH               |     |     |     |     |  |

## PRINT SEPARATION:

| In line with clip - 30 x 25<br>(mm) | - (mm) | - (mm) | - (mm) | Wrap: 35 (mm) |  |  |  |
|-------------------------------------|--------|--------|--------|---------------|--|--|--|
| Line: 7mm RR   From Clip:   Notes:  |        |        |        |               |  |  |  |