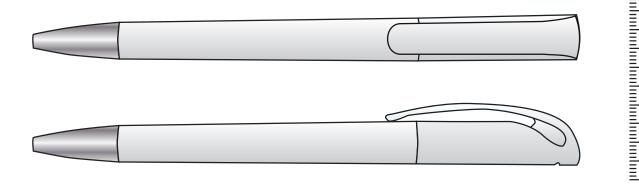

| CUSTOMER DETAILS |       |
|------------------|-------|
| JOB NUMBER       | K9999 |
| ID               | ID    |
| NAME             | NAME  |

| PRODUCT INFORMATION |            |
|---------------------|------------|
| STNO                | 2150       |
| NAME                | HORIZON BP |
| COLOUR              | OF PEN     |
| SIZE                | 145 mm     |