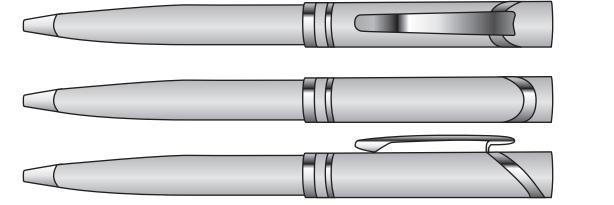

PRINT SEPARATION: (PRINT POSITION)

**竇PROMOPEN** 

SWATCH

| ARTWORK SPECIFIC NOTES |           |              | In Line with Clip<br>30mm x 20mm |  |                |                      |    | Wrap<br>35mm |       |     |
|------------------------|-----------|--------------|----------------------------------|--|----------------|----------------------|----|--------------|-------|-----|
|                        |           | Line:   From | Clip:   Notes:                   |  |                |                      |    |              |       |     |
| CUSTOMER DETAILS       |           |              | PRODUCT INFORMATION              |  |                | BRANDING INFORMATION |    |              |       |     |
| JOB NUMBER             | 1×9999    |              | stno                             |  | 17086          | <br>ARTWORK SIZE     |    |              |       |     |
|                        | N 7 7 7 7 |              | NAME                             |  | CHEVRON        | COLOUR No.           | 1  | 2            | 3     | 4   |
|                        |           |              | COLOUR                           |  | BLACK / SILVER | PANTONE REF.         | N/ | A N/         | A N/A | N/A |

## ID ID NAME NAME

PLEASE NOTE:

THE COLOURS USED ON THIS VISUAL ARE FOR VISUAL GUIDANCE ONLY THEY SHOULD NOT BE CONSIDERED TO BE ACTUAL PRODUCT/TRIM/PRINT COLOURS

SIZE