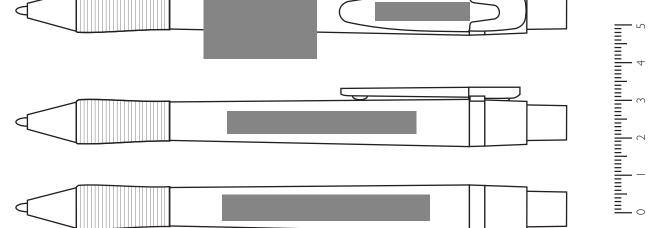

PRINT SEPARATION:

PRINT SEPARATION:

ARTWORK SPECIFIC NOTES

PRINT SEPARATION:

| In line with clip - 30 x 25<br>(mm) | Clip - 25 x 5 (mm) | Side of barrel - 50 x 6 (mm) | Back of barrel - 55 x 7 (mm) | Wrap: 35 (mm) |
|-------------------------------------|--------------------|------------------------------|------------------------------|---------------|
|                                     |                    |                              |                              |               |

| CUSTOMER DETAILS |       |  |  |  |
|------------------|-------|--|--|--|
| JOB NUMBER       | K9999 |  |  |  |
| ID               | ID    |  |  |  |
| NAME             | NAME  |  |  |  |

| PRODUCT INFORMATION |                | BRANDING INFORMATION |     |     |     |     |  |  |
|---------------------|----------------|----------------------|-----|-----|-----|-----|--|--|
| STNO                | 1704           | ARTWORK SIZE         |     |     |     |     |  |  |
| NAME                | COLOUR STAR BP | COLOUR No.           |     | 2   | 3   | 4   |  |  |
| COLOUR              | OF PEN         | PANTONE REF.         | N/A | N/A | N/A | N/A |  |  |
| SIZE                | 146 mm         | SWATCH               |     |     |     |     |  |  |

PLEASE NOTE:

THE COLOURS USED ON THIS VISUAL ARE FOR VISUAL GUIDANCE ONLY THEY SHOULD NOT BE CONSIDERED TO BE ACTUAL PRODUCT/TRIM/PRINT COLOURS