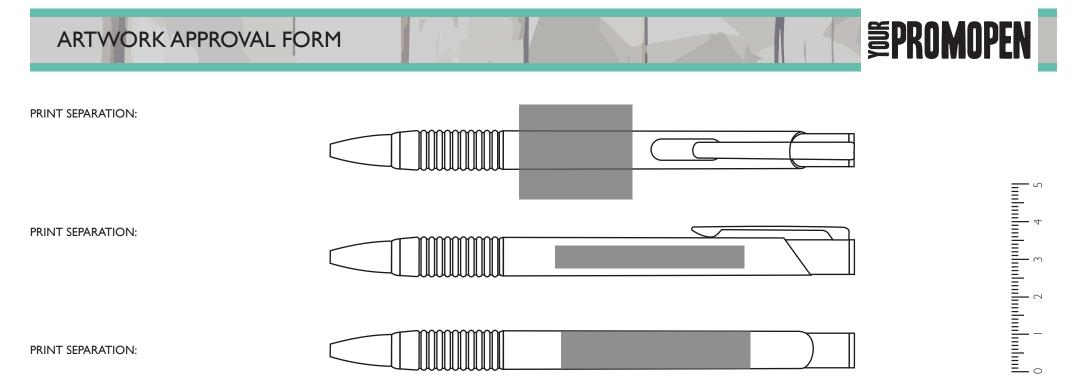

ARTWORK SPECIFIC NOTES

PRINT SEPARATION:

| In line with clip - 30 x 25 (mm)   | Side of barrel - 50 x 6 (mm) | Back of barrel - 50 x 10 (mm) | - (mm) | Wrap: 31 (mm) |  |  |  |
|------------------------------------|------------------------------|-------------------------------|--------|---------------|--|--|--|
| Line: RR 7mm   From Clip:   Notes: |                              |                               |        |               |  |  |  |

| CUSTOMER DETAILS |       |  |  |  |
|------------------|-------|--|--|--|
| JOB NUMBER       | K9999 |  |  |  |
| ID               | ID    |  |  |  |
| NAME             | NAME  |  |  |  |

| PRODUCT INFORMATION |               | BRANDING INFORMATION |     |     |     |     |  |
|---------------------|---------------|----------------------|-----|-----|-----|-----|--|
| STNO                | 1674          | ARTWORK SIZE         |     |     |     |     |  |
| NAME                | ALTO BALL PEN | COLOUR No.           |     | 2   | 3   | 4   |  |
| COLOUR              | OF PEN        | PANTONE REF.         | N/A | N/A | N/A | N/A |  |
| SIZE                | 139 mm        | SWATCH               |     |     |     |     |  |

PLEASE NOTE:

THE COLOURS USED ON THIS VISUAL ARE FOR VISUAL GUIDANCE ONLY THEY SHOULD NOT BE CONSIDERED TO BE ACTUAL PRODUCT/TRIM/PRINT COLOURS