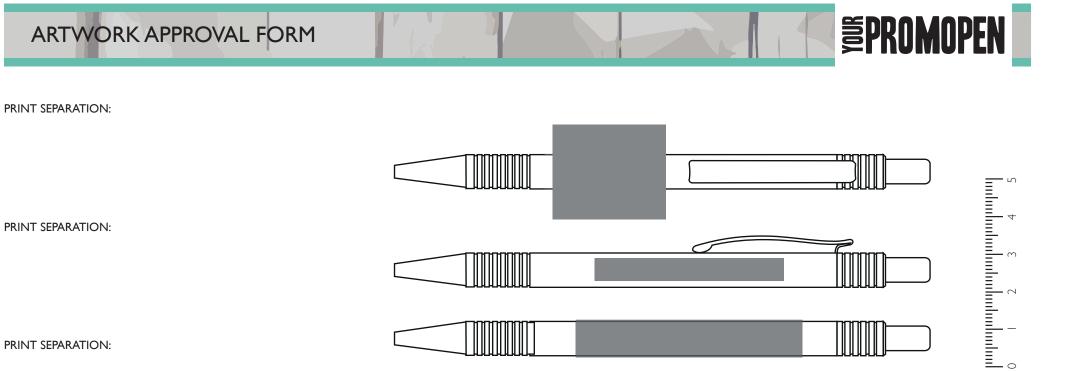

PRINT SEPARATION:

ARTWORK SPECIFIC NOTES

PRINT SEPARATION:

| In line with clip - 30 x 25<br>(mm) | Side of barrel - 50 x 6 (mm) | Back of barrel - 60 x 10 (mm) | - (mm) | Wrap: 29 (mm) |  |  |  |
|-------------------------------------|------------------------------|-------------------------------|--------|---------------|--|--|--|
| Line: 7mm RR   From Clip:   Notes:  |                              |                               |        |               |  |  |  |

| CUSTOMER DETAILS |       |  |  |  |
|------------------|-------|--|--|--|
| JOB NUMBER       | K9999 |  |  |  |
| ID               | ID    |  |  |  |
| NAME             | NAME  |  |  |  |

| PRODUCT INFORMATION |              | BRANDING INFORMATION |     |     |     |     |  |
|---------------------|--------------|----------------------|-----|-----|-----|-----|--|
| STNO                | 1643         | ARTWORK SIZE         |     |     |     |     |  |
| NAME                | INNSBRUCK BP | COLOUR No.           | 1   | 2   | 3   | 4   |  |
| COLOUR              | OF PEN       | PANTONE REF.         | N/A | N/A | N/A | N/A |  |
| SIZE                | 142 mm       | SWATCH               |     |     |     |     |  |

PLEASE NOTE:

THE COLOURS USED ON THIS VISUAL ARE FOR VISUAL GUIDANCE ONLY THEY SHOULD NOT BE CONSIDERED TO BE ACTUAL PRODUCT/TRIM/PRINT COLOURS