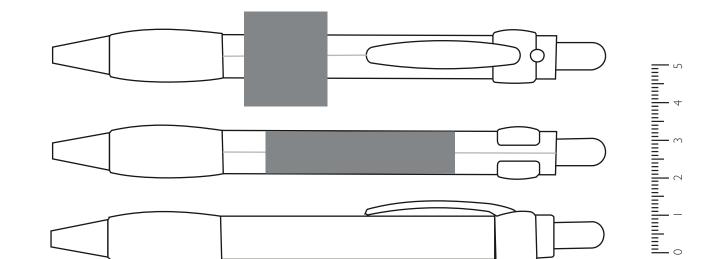

## ARTWORK APPROVAL FORM

PRINT SEPARATION:

PRINT SEPARATION:

PRINT SEPARATION:

ARTWORK SPECIFIC NOTES

PRINT SEPARATION:

| In line with clip - 22 x 25 (mm)                                               | Back of barrel - 50 x 11 (mm) | - (mm) | - (mm) | Wrap: 33 (mm) |  |  |  |
|--------------------------------------------------------------------------------|-------------------------------|--------|--------|---------------|--|--|--|
| Line: 5mm RR   From Clip:   Notes: Pen has seam along front and back of barrel |                               |        |        |               |  |  |  |

| CUSTOMER DETAILS |       |  |  |  |
|------------------|-------|--|--|--|
| JOB NUMBER       | K9999 |  |  |  |
| ID               | ID    |  |  |  |
| NAME             | NAME  |  |  |  |

| PRODUCT INFORMATION |               | BRANDING INFORMATION |     |     |     |     |  |
|---------------------|---------------|----------------------|-----|-----|-----|-----|--|
| STNO                | 1630          | ARTWORK SIZE         |     |     |     |     |  |
| NAME                | CORAL GRIP BP | COLOUR No.           | I   | 2   | 3   | 4   |  |
| COLOUR              | OF PEN        | PANTONE REF.         | N/A | N/A | N/A | N/A |  |
| SIZE                | 147 mm        | SWATCH               |     |     |     |     |  |

PLEASE NOTE:

THE COLOURS USED ON THIS VISUAL ARE FOR VISUAL GUIDANCE ONLY THEY SHOULD NOT BE CONSIDERED TO BE ACTUAL PRODUCT/TRIM/PRINT COLOURS