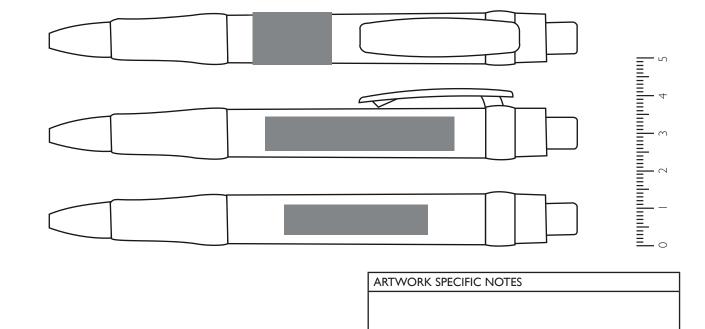

## ARTWORK APPROVAL FORM

PRINT SEPARATION:

PRINT SEPARATION:

PRINT SEPARATION:

PRINT SEPARATION:

| Back of barrel - 38 x 8 (mm)  | In line with clip - 20 x 14 (mm)                                                                                      | Clip - 30 × 6 (mm) | Side of pen -<br>50 x 9 (mm) | Wrap:41 (mm) |  |  |
|-------------------------------|-----------------------------------------------------------------------------------------------------------------------|--------------------|------------------------------|--------------|--|--|
| Line: 5mm RR   From Clip:   N | 5mm RR   From Clip:   Notes: Printed at Songli, barrelprint areas for 1 col only, multi col back of barrel - 38 x 8mm |                    |                              |              |  |  |