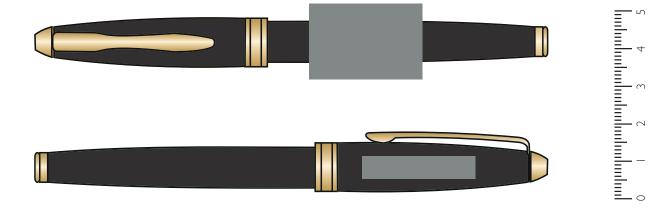

## ARTWORK APPROVAL FORM

PRINT SEPARATION:

PRINT SEPARATION:

PRINT SEPARATION:

PRINT SEPARATION:

ARTWORK SPECIFIC NOTES

TIGHT REGISTRATION WILL NOT WORK

| In line with clip - 30 x 20 (mm)                    | Cap - 30 x 6 (mm) | - (mm) | - (mm) | Wrap: 35 (mm) |  |  |  |
|-----------------------------------------------------|-------------------|--------|--------|---------------|--|--|--|
| Line: 5mm RW   From Clip:   Notes: ENGRAVE 6mm TALL |                   |        |        |               |  |  |  |

| CUSTOMER DETAILS |       |  |
|------------------|-------|--|
| JOB NUMBER       | K9999 |  |
| ID               | ID    |  |
| NAME             | NAME  |  |

| PRODUCT INFORMATION |              |  |  |  |
|---------------------|--------------|--|--|--|
| STNO                | 1604         |  |  |  |
| NAME                | CONSUL GT RB |  |  |  |
| COLOUR              | OF PEN       |  |  |  |
| SIZE                | 136 mm       |  |  |  |

| BRANDING INFORMATION |     |     |     |     |  |  |
|----------------------|-----|-----|-----|-----|--|--|
| ARTWORK SIZE         |     |     |     |     |  |  |
| COLOUR No.           | I   | 2   | 3   | 4   |  |  |
| PANTONE REF.         | N/A | N/A | N/A | N/A |  |  |
| SWATCH               |     |     |     |     |  |  |