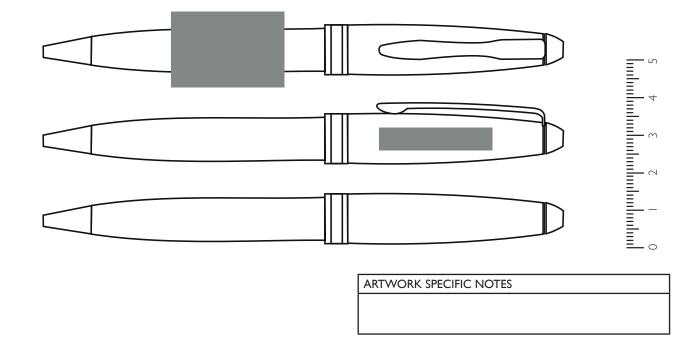

## ARTWORK APPROVAL FORM

PRINT SEPARATION:

PRINT SEPARATION:

PRINT SEPARATION:

PRINT SEPARATION:

| In line with clip - 30 x 20 (mm)                    | Cap - 30 × 6 (mm) | - (mm) | - (mm) | Wrap: 35 (mm) |  |  |
|-----------------------------------------------------|-------------------|--------|--------|---------------|--|--|
| Line: 7mm RR   From Clip:   Notes: ENGRAVE 6mm TALL |                   |        |        |               |  |  |

| CUSTOMER DETAILS |       |
|------------------|-------|
| JOB NUMBER       | K9999 |
| ID               | ID    |

| PRODUCT INFORMATION |              |  |  |  |
|---------------------|--------------|--|--|--|
| STNO                | 1602         |  |  |  |
| NAME                | CONSUL GT BP |  |  |  |
| COLOUR              | OF PEN       |  |  |  |
| SIZE                | I38mm        |  |  |  |

| BRANDING INFORMATION |     |     |     |     |  |  |
|----------------------|-----|-----|-----|-----|--|--|
| ARTWORK SIZE         |     |     |     |     |  |  |
| COLOUR No.           | I   | 2   | 3   | 4   |  |  |
| PANTONE REF.         | N/A | N/A | N/A | N/A |  |  |
| SWATCH               |     |     |     |     |  |  |