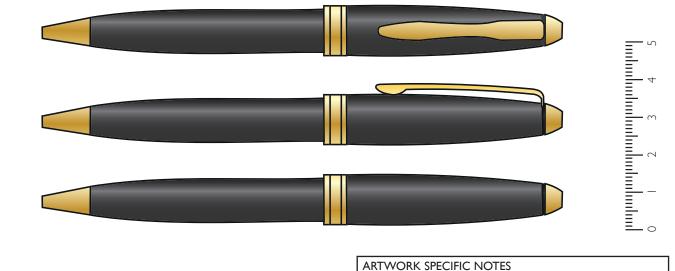

## ARTWORK APPROVAL FORM

PRINT SEPARATION:

PRINT SEPARATION:

PRINT SEPARATION:

PRINT SEPARATION:

- (mm)

| - (mm) | Wrap: 35 (mm) |
|--------|---------------|

| CUSTOMER DETAILS |       |  |  |  |
|------------------|-------|--|--|--|
| JOB NUMBER       | K9999 |  |  |  |
| ID               | ID    |  |  |  |
| NAME             | NAME  |  |  |  |

| PRODUCT INFORMATION |              |  |
|---------------------|--------------|--|
| STNO                | 1602         |  |
| NAME                | CONSUL GT BP |  |
| COLOUR              | OF PEN       |  |
| SIZE                | 138mm        |  |

Cap - 30 x 6 (mm)

| BRANDING INFORMATION |     |     |     |     |
|----------------------|-----|-----|-----|-----|
| ARTWORK SIZE         |     |     |     |     |
| COLOUR No.           | ı   | 2   | 3   | 4   |
| PANTONE REF.         | N/A | N/A | N/A | N/A |
| SWATCH               |     |     |     |     |

PLEASE NOTE:

THE COLOURS USED ON THIS VISUAL ARE FOR VISUAL GUIDANCE ONLY THEY SHOULD NOT BE CONSIDERED TO BE ACTUAL PRODUCT/TRIM/PRINT COLOURS

Line: 7mm RR | From Clip: | Notes: ENGRAVE 6mm TALL

In line with clip - 30 x 20