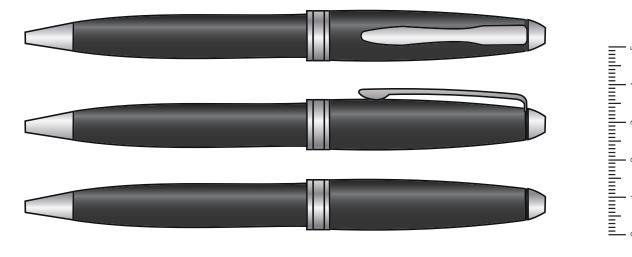

| In line with clip - 30 x 20 (mm)                    | Cap - 30 x 6 (mm) | - (mm) | - (mm) | Wrap: 35 (mm) |
|-----------------------------------------------------|-------------------|--------|--------|---------------|
| Line: 7mm RR   From Clip:   Notes: ENGRAVE 6mm Tall |                   |        |        |               |

| CUSTOMER DETAILS |       |  |
|------------------|-------|--|
| JOB NUMBER       | K9999 |  |
| ID               | ID    |  |
| NAME             | NAME  |  |

| PRODUCT INFORMATION |              |
|---------------------|--------------|
| STNO                | 1601         |
| NAME                | CONSUL CT BP |
| COLOUR              | OF PEN       |
| SIZE                | 138 mm       |

| BRANDING INFORMATION |     |     |     |     |
|----------------------|-----|-----|-----|-----|
| ARTWORK SIZE         |     |     |     |     |
| COLOUR No.           | 1   | 2   | 3   | 4   |
| PANTONE REF.         | N/A | N/A | N/A | N/A |
| SWATCH               |     |     |     |     |