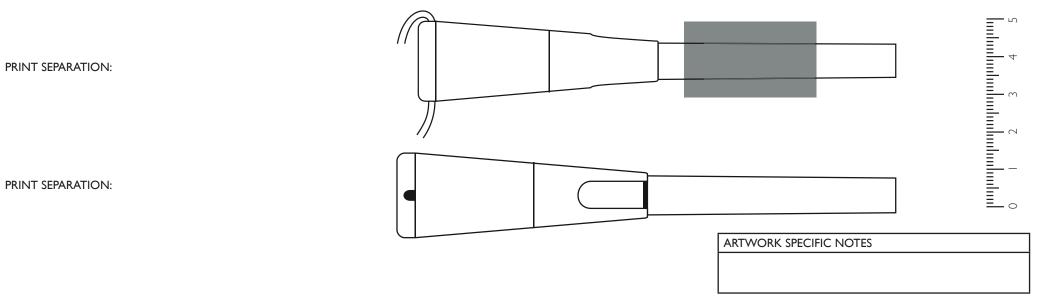

## ARTWORK APPROVAL FORM

PRINT SEPARATION:

## PRINT SEPARATION:

| In line with clip - 35 x 20<br>(mm)                         | - (mm) | - (mm) | - (mm) | Wrap: 34 (mm) |  |  |  |
|-------------------------------------------------------------|--------|--------|--------|---------------|--|--|--|
| Line: 7mm RR   From Clip:   Notes: Cap removed for printing |        |        |        |               |  |  |  |

| CUSTOMER DETAILS |       |  |  |  |
|------------------|-------|--|--|--|
| JOB NUMBER       | K9999 |  |  |  |
| ID               | ID    |  |  |  |
| NAME             | NAME  |  |  |  |

| PRODUCT INFORMATION |           | BRANDING INFORMATION |     |     |     |     |  |
|---------------------|-----------|----------------------|-----|-----|-----|-----|--|
| STNO                | 1438      | ARTWORK SIZE         |     |     |     |     |  |
| NAME                | DANGLE BP | COLOUR No.           | I   | 2   | 3   | 4   |  |
| COLOUR              | OF PEN    | PANTONE REF.         | N/A | N/A | N/A | N/A |  |
| SIZE                | 135 mm    | SWATCH               |     |     |     |     |  |