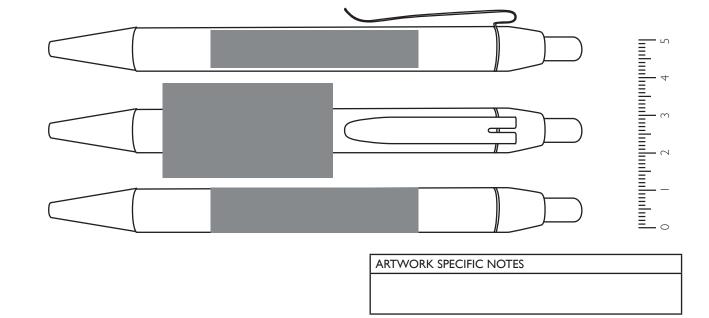

## ARTWORK APPROVAL FORM

PRINT SEPARATION:

PRINT SEPARATION:

PRINT SEPARATION:

PRINT SEPARATION:

| In line with clip - 45 x 25 (mm)      | Back of barrel - 55 x 12 (mm) | Side of pen - 55mm x 10mm (mm) | - (mm) | Wrap: 35 (mm) |  |  |  |
|---------------------------------------|-------------------------------|--------------------------------|--------|---------------|--|--|--|
| Line: 5mm RR   From Clip: 12   Notes: |                               |                                |        |               |  |  |  |

| CUSTOMER DETAILS |       |  |
|------------------|-------|--|
| JOB NUMBER       | K9999 |  |
| ID               | ID    |  |
| NAME             | NAME  |  |

| PRODUCT INFORMATION |         |  |  |  |
|---------------------|---------|--|--|--|
| STNO                | 1420    |  |  |  |
| NAME                | CITY BP |  |  |  |
| COLOUR              | OF PEN  |  |  |  |
| SIZE                | 141 mm  |  |  |  |

| BRANDING INFORMATION |     |     |     |     |  |  |  |
|----------------------|-----|-----|-----|-----|--|--|--|
| ARTWORK SIZE         |     |     |     |     |  |  |  |
| COLOUR No.           | I   | 2   | 3   | 4   |  |  |  |
| PANTONE REF.         | N/A | N/A | N/A | N/A |  |  |  |
| SWATCH               |     |     |     |     |  |  |  |