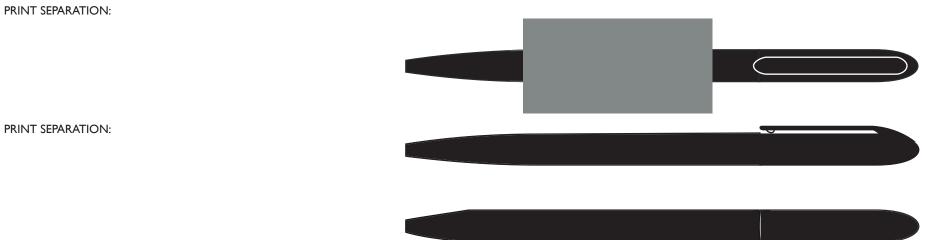

## **戶PROMOPEN**

PRINT SEPARATION:

ARTWORK SPECIFIC NOTES

PRINT I COLOUR ONLY

## PRINT SEPARATION:

| In line with clip - 50 x 25<br>(mm)   | - (mm) | - (mm) | - (mm) | Wrap: 30 (mm) |  |  |  |  |
|---------------------------------------|--------|--------|--------|---------------|--|--|--|--|
| Line: 7mm RR   From Clip: 15   Notes: |        |        |        |               |  |  |  |  |