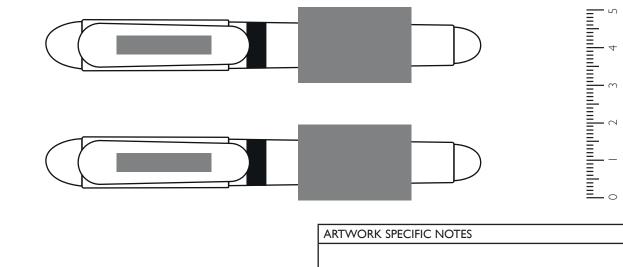

## ARTWORK APPROVAL FORM

PRINT SEPARATION:

PRINT SEPARATION:

PRINT SEPARATION:

PRINT SEPARATION:

| In line with clip - 30 x 20 (mm)   | Clip - 25 x 5 (mm) | - (mm) | - (mm) | Wrap: 36 (mm) |  |  |  |
|------------------------------------|--------------------|--------|--------|---------------|--|--|--|
| Line: 7mm RW   From Clip:   Notes: |                    |        |        |               |  |  |  |

| CUSTOMER DETAILS |       |  |
|------------------|-------|--|
| JOB NUMBER       | K9999 |  |
| ID               | ID    |  |
| NAME             | NAME  |  |

| PRODUCT INFORMATION |             |  |  |  |
|---------------------|-------------|--|--|--|
| STNO                | 1330W       |  |  |  |
| NAME                | COMPACT SET |  |  |  |
| COLOUR              | OF PEN      |  |  |  |
| SIZE                | 115 mm      |  |  |  |

| BRANDING INFORMATION |     |     |     |     |  |  |  |
|----------------------|-----|-----|-----|-----|--|--|--|
| ARTWORK SIZE         |     |     |     |     |  |  |  |
| COLOUR No.           | I   | 2   | 3   | 4   |  |  |  |
| PANTONE REF.         | N/A | N/A | N/A | N/A |  |  |  |
| SWATCH               |     |     |     |     |  |  |  |