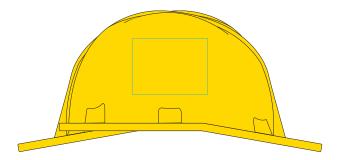

| Your Ref:?Product:ST2006 - Hard Hat Shaped Pencil Sharpene | ??/??/?? |
|------------------------------------------------------------|----------|
| Product: ST2006 - Hard Hat Shaped Pencil Sharpene          | ar.      |
|                                                            | 21       |
| Product Colour: ?                                          |          |
| Print Colour(s): ?                                         |          |

• Parts of the artwork contain small details that when printed may fill in or not reproduce clearly.

NOT APPROVED