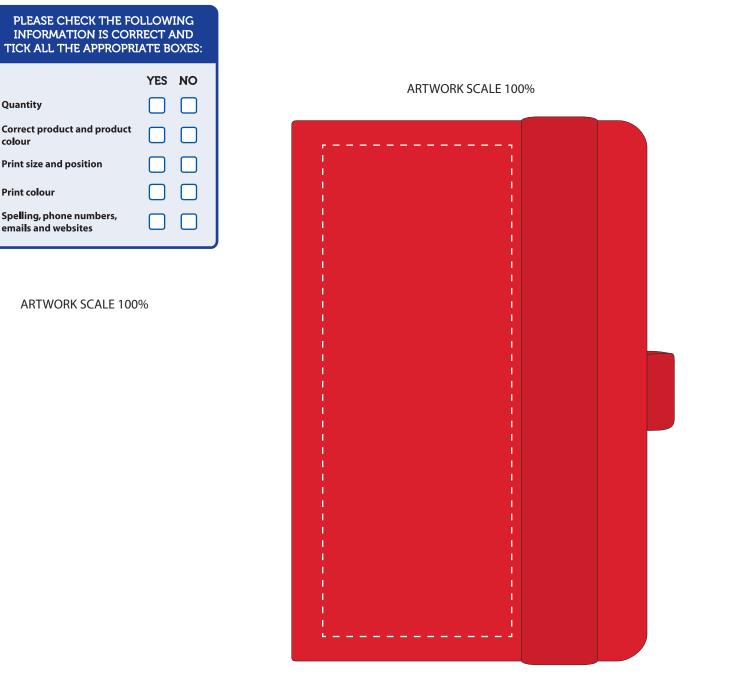

## DATE:

Product Code: QS0556 NOTEPAD Product Colour: Max Print Area: 50 mm x 130mm