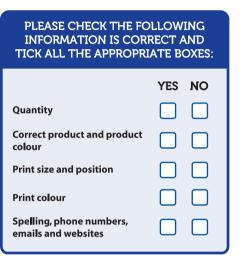

# ARTWORK APPROVAL

Your Ref: Our Ref: Version: 1 Pantone: Quantity: Position:

## DATE:

Product Code: QS0014 A6 NOTEPAD Product Colour: NATURAL/ Max Print Area: 85mm x 65mm

#### **PRINTING CONCERNS:**

Any special print requirements must be advised at approval stage (However a new visual may have to be done and approved which may affect the lead time) We may at times advise you of our concerns with regards to the print or print colour on the PDF proof, if approval is given this is unfortunately at your own risk. If a photograph is required of the item this may be chargeable and this is quite often done on day of despatch and could delay your order if approval isn't received immediately.



**ARTWORK SCALE 100%** 

\_ \_ \_ \_ \_ \_ \_ \_ \_ \_ \_ \_ \_

85mm x 65mm

#### **ARTWORK SCALE 100%**



###