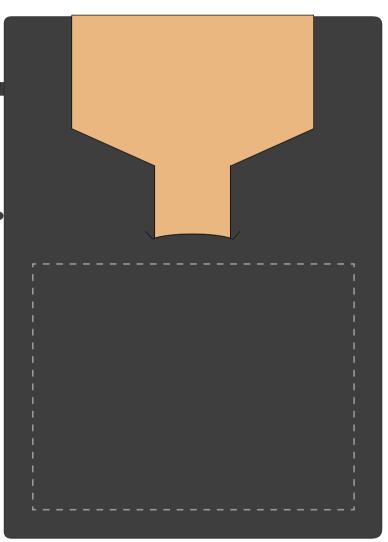

## DATE:

Product Code: QS0014 A6 NOTEPAD Product Colour: NATURAL/ Max Print Area: 85mm x 65mm

**ARTWORK SCALE 100%** 

\_ \_ \_ \_ \_ \_ \_ \_ \_ \_ \_ \_ \_

85mm x 65mm

#### **ARTWORK SCALE 100%**

###