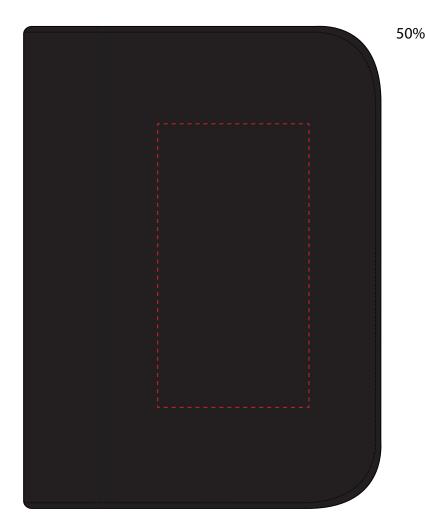

| ARTWORK APPROV | AL        | DATE:                        |
|----------------|-----------|------------------------------|
| Your Ref:      | Pantone:  | Product Code: QC0076         |
| Our Ref:       | Quantity: | Product Colour:              |
| Version: 1     | Position: | Max Print Area: 80mm x 150mm |

| ARTWORK SIZE 1009 | % |
|-------------------|---|
| 80mm x 150mm      |   |
|                   |   |
| r                 |   |
| <br>              |   |
| <br>              |   |
| 1<br>1            |   |
|                   |   |
| 1<br>             | 1 |
| <br>              |   |
| 1<br>1<br>1       |   |
| <br>              |   |
| <br>              |   |
| <br>              |   |
|                   |   |
| <br>              |   |
| <br>              |   |
|                   |   |
| <br>              |   |
| <br>              |   |
| <br>              |   |
| <br>              |   |
|                   |   |
| <br>              |   |
| <br>              |   |
|                   |   |
| 1<br>             |   |
| <br>              | 1 |
| !<br>             |   |
| I<br>             |   |
|                   |   |