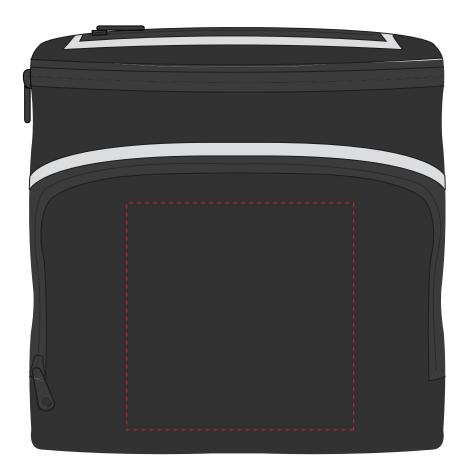

RIATE BOXES: |     |    |  |  |
|---------------------------------------------------------------------------------------|-----|----|--|--|
|                                                                                       | YES | NO |  |  |
| Quantity                                                                              |     |    |  |  |
| Correct product and product colour                                                    |     |    |  |  |
| Print size and position                                                               |     |    |  |  |
| Print colour                                                                          |     |    |  |  |
| Spelling, phone numbers,<br>emails and websites                                       |     |    |  |  |

FRONT OF BAG 50%



## PLEASE CHECK THE FOLLOWING INFORMATION IS CORRECT AND SIGN BELOW:

By signing this proof I accept responsibility for errors which have not been corrected after proof approval

| Print Name: |  |
|-------------|--|
|-------------|--|

APPROVED:)

**NOT APPROVED: (** 

Signed: \_\_\_\_\_ Date: \_\_\_\_

We cannot accept liability for errors, however caused, which are evident in the proof and not indicated by you at this stage. You are liable for all relevant costs incurred in correcting such mistakes once the proof has been approved. Please note: Your order will not go into production until this proof is approved in writing. This product may have more than one print area, please check to ensure the print position is correct as mistakes cannot be rectified once the goods have been printe