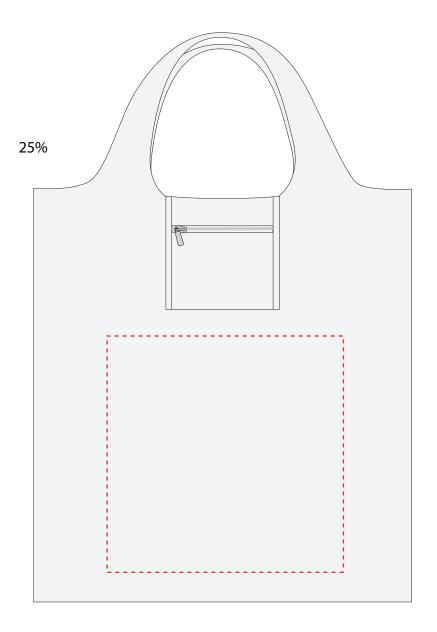

| ART WORK APPROV | AL        | DATE.                          |  |
|-----------------|-----------|--------------------------------|--|
| Your Ref:       | Pantone:  | Product Code: QB4018           |  |
| Our Ref:        | Quantity: | Product Colour: ?              |  |
| Version: 1      | Position: | Max Print Area: 250mm x 250 mm |  |