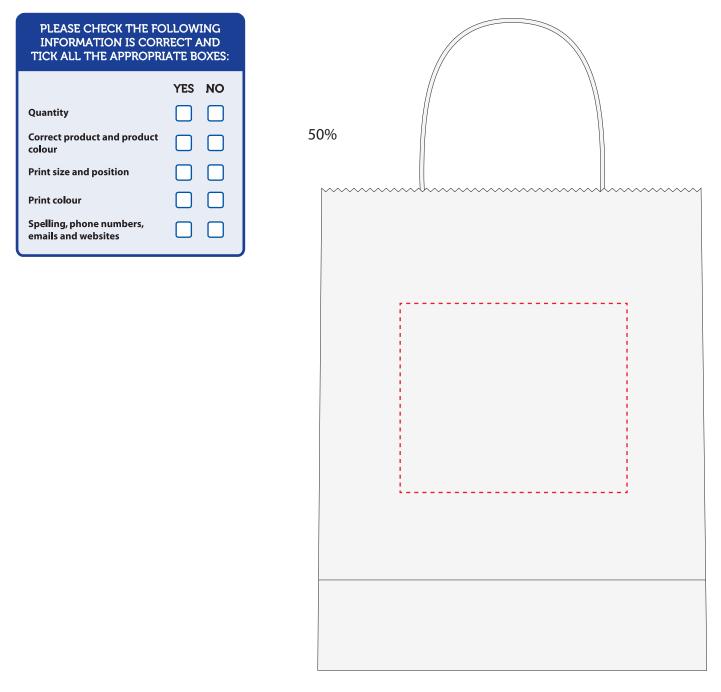

## **ARTWORK APPROVAL**

Your Ref: **Our Ref:** Version: 1 Pantone: **Quantity: Position:** 

DATE:

Product Code: QB4014 **Product Colour: WHITE** Max Print Area: 120mm x 100mm

## PLEASE CHECK THE FOLLOWING INFORMATION IS CORRECT AND SIGN BELOW:

By signing this proof I accept responsibility for errors which have not been corrected after proof approval

Print Name: