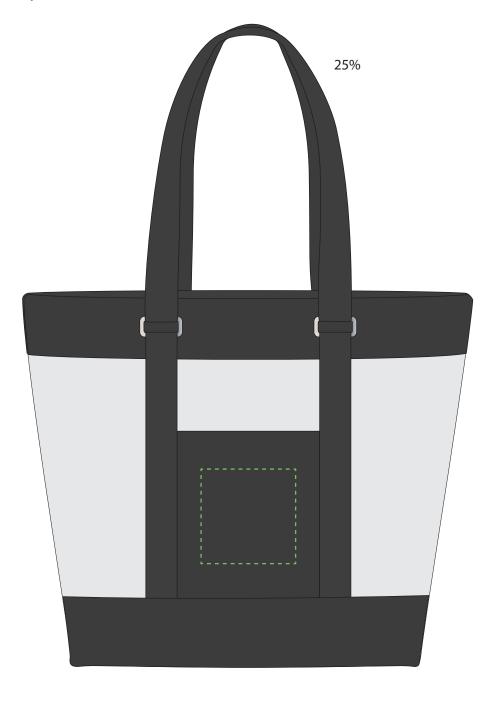

| ARTWORK APPROVAL |           | DATE.                         |  |
|------------------|-----------|-------------------------------|--|
| Your Ref:        | Pantone:  | Product Code: QB4010          |  |
| Our Ref:         | Quantity: | Product Colour:               |  |
| Version: 1       | Position: | Max Print Area: 100mm x 100mm |  |

| ARTWORK SIZE 100%<br>100mm x 100mm |   |
|------------------------------------|---|
|                                    |   |
|                                    |   |
|                                    |   |
|                                    |   |
|                                    |   |
|                                    |   |
|                                    |   |
|                                    | 1 |