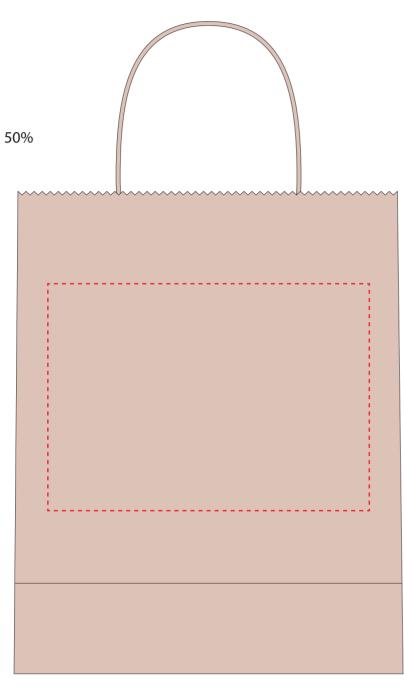

## **ARTWORK APPROVAL**

| Your Ref:  | Pantone:  |
|------------|-----------|
| Our Ref:   | Quantity: |
| Version: 1 | Position: |

### ARTWORK 170mm x 1

,....

.......