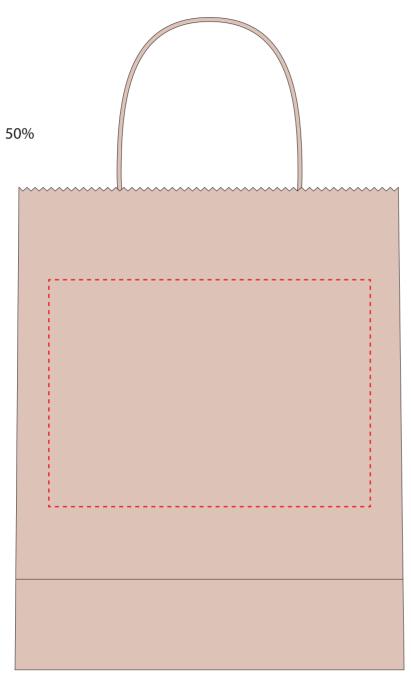

# ARTWORK APPROVALDATE:Your Ref:Pantone:Our Ref:Quantity:Product Colour: NATURALVersion: 1Position:Max Print Area: 170mm x 120mm

# DATE:

Product Code: QB4004 Product Colour: NATURAL Max Print Area: 170mm x 120mm

### ARTWORK 170mm x 1

,....

.......