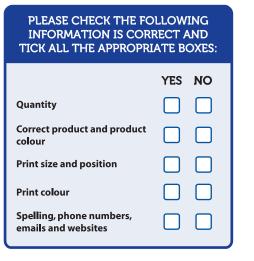

## PLEASE CHECK THE FOLLOWING INFORMATION IS CORRECT AND SIGN BELOW:

By signing this proof I accept responsibility for errors which have not been corrected after proof approval

Print Name: