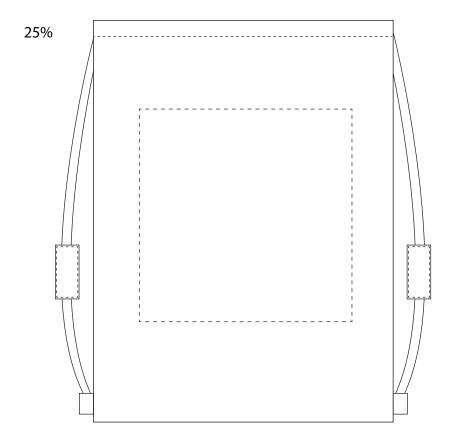

| ARTWORK APPROVAL                    |                                    | DATE:                                                                 |  |
|-------------------------------------|------------------------------------|-----------------------------------------------------------------------|--|
| Your Ref:<br>Our Ref:<br>Version: 1 | Pantone:<br>Quantity:<br>Position: | Product Code: QB0614<br>Product Colour:<br>Max Print Area:225 x 225mm |  |
|                                     |                                    |                                                                       |  |