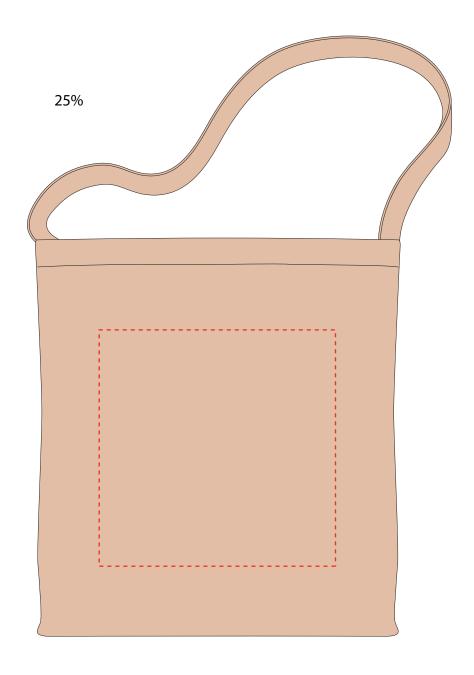

| Your Ref:  | Pantone:  | Product Code: QB0587          |  |
|------------|-----------|-------------------------------|--|
| Our Ref:   | Quantity: | Product Colour: natural       |  |
| Version: 1 | Position: | Max Print Area: 250mm x 250mm |  |
|            | <u> </u>  | <u> </u>                      |  |