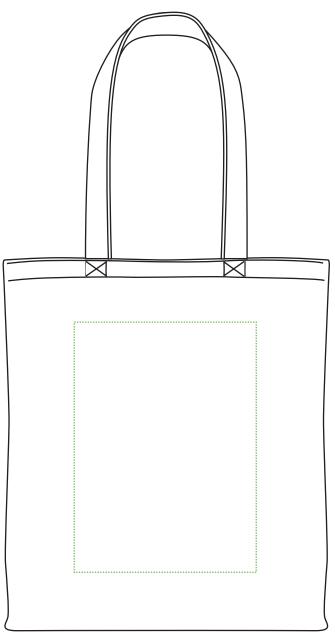

## ARTWORK APPROVAL

Your Ref: Our Ref: Version: 1

| Pantone:  |  |
|-----------|--|
| Quantity: |  |
| Position: |  |

DATE:

Product Code: QB0566 Product Colour: Max Print Area: 250 x 250mm

## PLEASE CHECK THE FOLLOWING<br/>INFORMATION IS CORRECT AND<br/>TICK ALL THE APPROPRIATE BOORDARYQuantityImage: State of the state of

Artwork scale: 25% Max print area: 250 x 250 mm

Artwork scale: 25%

##