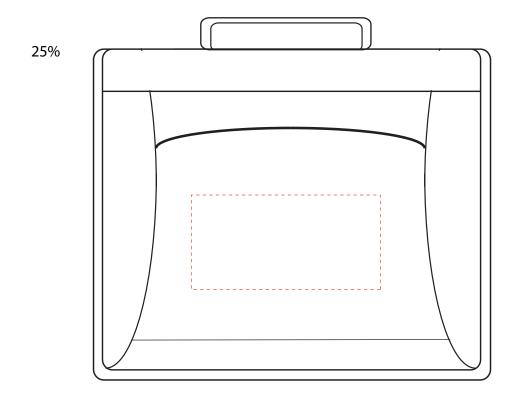

## Product Code: QB0558 Product Colour: BLACK Max Print Area: 100mm x 200mm

Any special print requirements must be advised at approval stage (However a new visual may have to be done and approved which may affect the lead time) We may at times advise you of our concerns with regards to the print or print colour on the PDF proof, if approval is given this is unfortunately at your own risk. If a photograph is required of the item this may be chargeable and this is quite often done on day of despatch and could delay your order if approval isn't received immediately.

**Pantone:** 

25%

PLEASE CHECK THE FOLLOWING INFORMATION IS CORRECT AND TICK ALL THE APPROPRIATE BOXES:

By signing this proof I accept responsibility for errors which have not been corrected after proof approval

We cannot accept liability for errors, however caused, which are evident in the proof and not indicated to you at this stage. You are liable for all relevant costs incurred in correcting such mistakes once the proof has been approved. The following checklist may assist (the list is not exhaustive!) text colour, cut marks, layout, size/shape, spelling, typography, marks & other imperfections. Please note: Your order will not go into production until this proof is approved in writing. This product may have more than one print area, please check to ensure the print position is correct as mistakes cannot be rectified once the goods have been printed. If you are increasing the amount of prints or position to what is showing on your order acknowledgement additional charges will apply. The visual in not designed to be an accurate representation of the actual product or print. It is primarily to depict the desired logo for size and positional checking and sign off. Due to the restrictions and constraints of printing, we can only use 'coated'ink, therefore your pantone reference will need to be a 'C' code. Please double check the pantone colour against a coated pantone book before approving the artwork. Also the colour and texure of a product can have an effect on the final print colour.