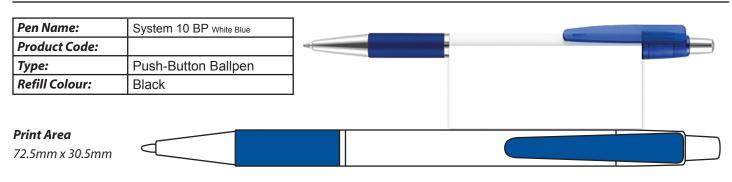

## **Enter Customer Name**

Our Ref: Enter Our Ref Your Ref: **Enter Your Ref** First Proofed: Enter Date

Artwork at 100%

Scale: full size

Our concerns on your artwork

Colours may vary slightly and appear darker, quality of print is entirely dependent on the original artwork supplied. Positioning may vary slightly from pen to pen.