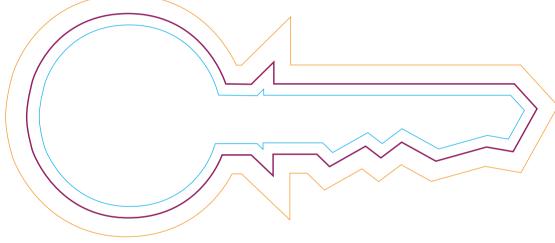

## Magnetic Shape Size 2 - Key Product Dimension(mm): 135x54

#### Key:

#### Notes For Template User:

- Bleed Boundary = 146x64mm Max Print Area = 135x54mm
- Text limit = 129x48mm