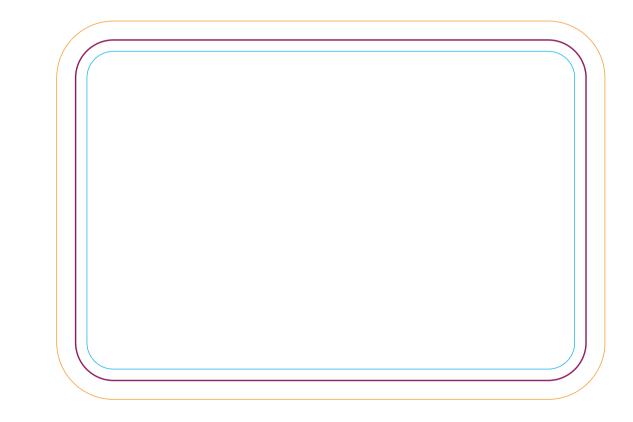

## Magnetic Shape Size 2 - Rounded Rectangle

Product Dimension(mm): 135x90

#### Key:

- Bleed Boundary = 145x100mm Max Print Area = 135x90mm
- Text limit = 129x84mm