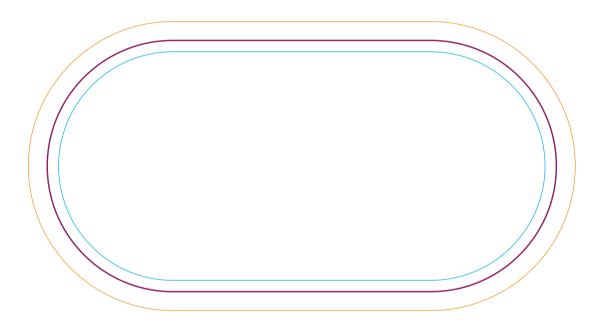

## Magnetic Shape Size 2 - Rectangle

Product Dimension(mm): 135x90

#### Key:

Bleed Boundary = 145x100mm
 Max Print Area = 135x90mm
 Text limit = 129x84mm