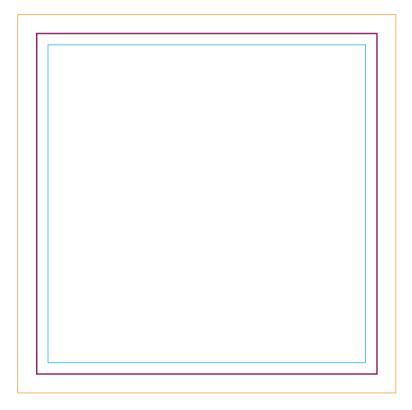

# Magnetic Shape Size 2 - Square

#### **Minimum Print Restrictions**

Line thickness (0.2mm)

Reversed Line (0.2mm)

Text (3pt)

Reversed Text (4pt)

AEIOU AEIOU Artwork Size = ??

Please read carefully:

N/A

Any lines or text below these restrictions will result in a loss of detail when printed

#### Key:

Bleed Boundary = 100x100mm Max Print Area = 90x90mm Text limit = 84x84mm