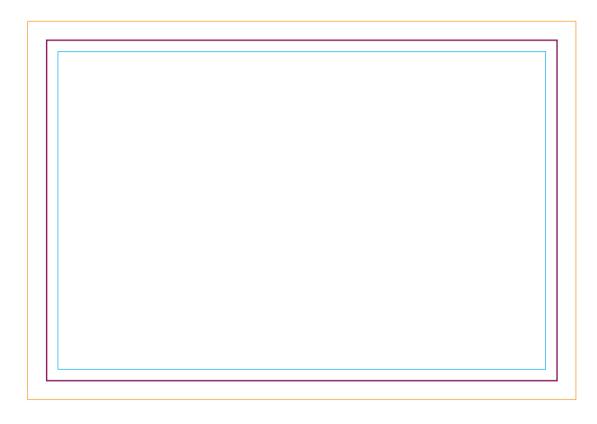

#### Key:

Bleed Boundary = 100x107mm Max Print Area = 89x96mm Text limit = 80x90mm