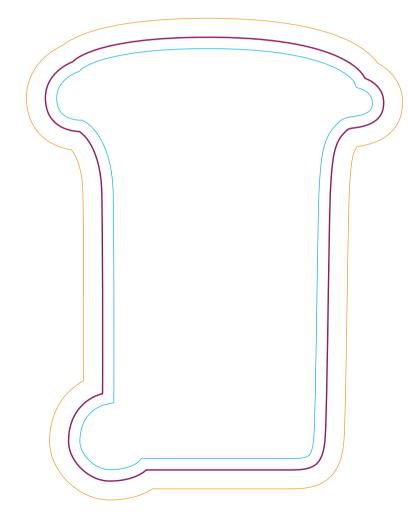

# Magnetic Shape Size 2 - House

#### **Minimum Print Restrictions**

Reversed Line (0.2mm)

Text (3pt)

Reversed Text (4pt)

Any lines or text below these restrictions will result in a loss of detail when printed

AEIOU

| <b>Please read carefully</b> | : |
|------------------------------|---|
|------------------------------|---|

N/A

#### Key:

Bleed Boundary = 100x107mm Max Print Area = 89x96mm Text limit = 80x90mm