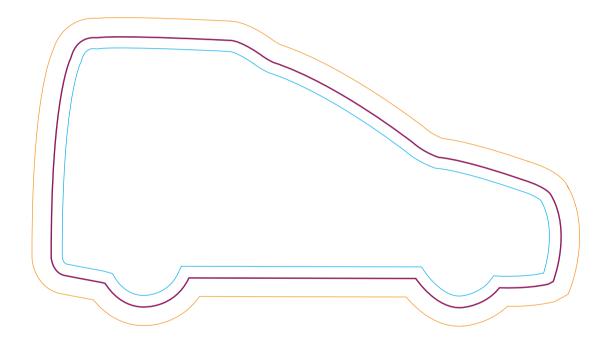

## Magnetic Shape Size 2 - Van Product Dimension(mm): 135x72

#### **Minimum Print Restrictions**

Line thickness (0.2mm)

Reversed Line (0.2mm)

Text (3pt)

Reversed Text (4pt)

AEIOU

Artwork Size = ??

**Please read carefully:** 

N/A

Any lines or text below these restrictions will result in a loss of detail when printed

#### Key:

- Bleed Boundary = 145x82mm
  Max Print Area = 135x72mm
- Text limit =  $129 \times 66$  mm