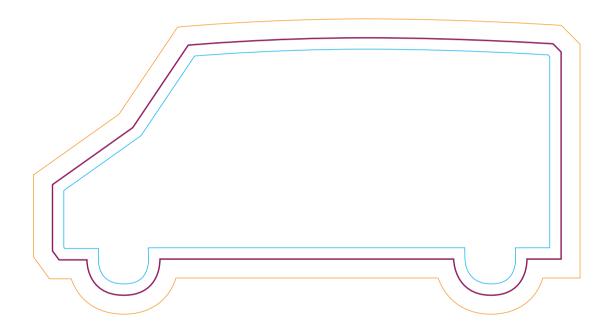

## Magnetic Shape Size 2 - Van Product Dimension(mm): 135x72

#### Key:

- Bleed Boundary = 145x82mm
  Max Print Area = 135x72mm
- Text limit =  $129 \times 66$  mm