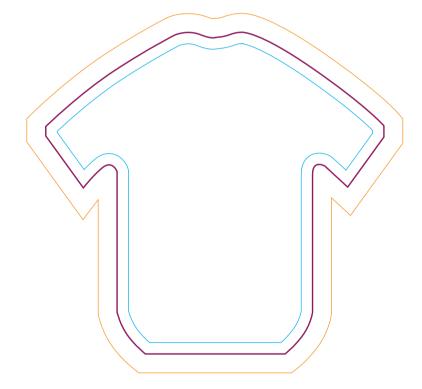

## Magnetic Shape Size 2 - Tshirt Product Dimension(mm): 89x85

#### **Minimum Print Restrictions**

Line thickness (0.2mm)

Reversed Line (0.2mm)

Text (3pt)

Reversed Text (4pt)

Any lines or text below these restrictions will result in a loss of detail when printed

AEIOU

**Please read carefully:** 

N/A

**Notes For Template User:** 

N/A

#### Key:

Bleed Boundary = 100x95mm Max Print Area = 89x85mm

- Text limit = 84x79mm