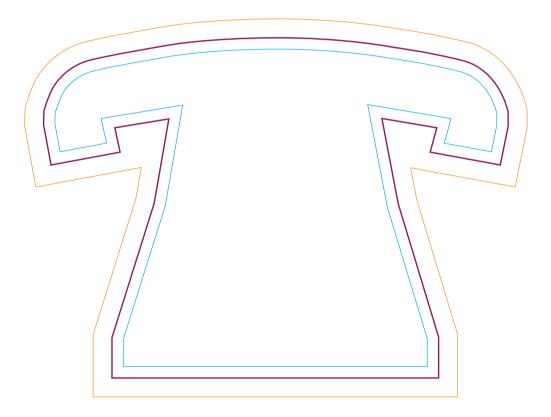

## **Magnetic Shape Size 2 - Telephone**

Product Dimension(mm): 123x90

#### Key:

Bleed Boundary = 133x100mm Max Print Area = 123x90mm

Text limit = 117x84mm