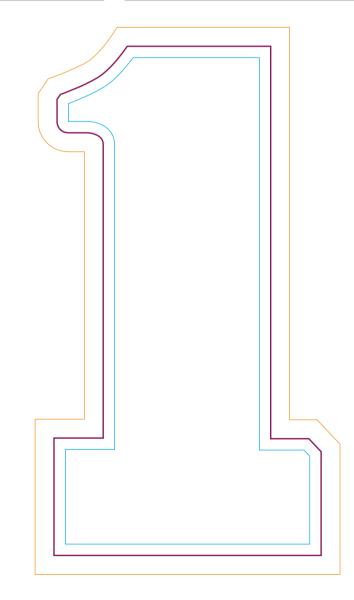

## Magnetic Shape Size 2 - No1 Product Dimension(mm): 71x135

#### **Minimum Print Restrictions**

in a loss of detail when printed

Line thickness (0.2mm)

Reversed Line (0.2mm)

Text (3pt)

Artwork Size = ??

**Please read carefully:** N/A

#### Key:

- Bleed Boundary = 81x145mm Max Print Area = 71x135mm Text limit = 65x129mm