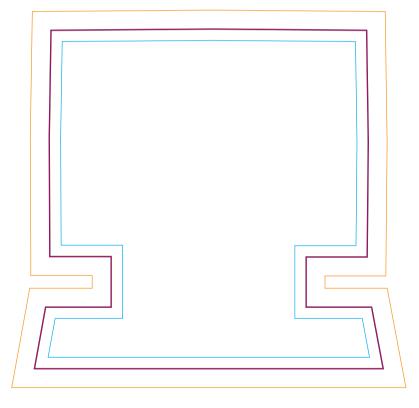

## Magnetic Shape Size 2 - PC Product Dimension(mm): 92x90

#### **Minimum Print Restrictions**

Line thickness (0.2mm)

Reversed Line (0.2mm)

Text (3pt)

Reversed Text (4pt)

Artwork Size = ??

**Please read carefully:** 

N/A

Any lines or text below these restrictions will result in a loss of detail when printed

#### Key:

----- Bleed Boundary = 104x100mm

----- Max Print Area = 92x90mm

— Text limit = 85x84mm