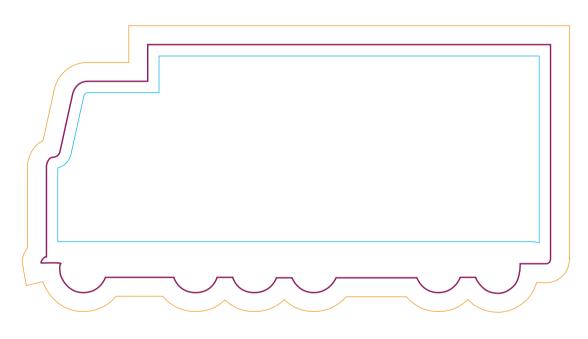

## **Magnetic Shape Size 2 - Bin** Product Dimension(mm): 89x117

#### **Minimum Print Restrictions**

Any lines or text below these restrictions will result in a loss of detail when printed

Line thickness (0.2mm)

Reversed Line (0.2mm)

Text (3pt)

Reversed Text (4pt)

AEIOU

Artwork Size = ??

**Please read carefully:** 

N/A

#### Key:

- Bleed Boundary = 100x127mm Max Print Area = 89x117mm
- - Text limit = 84x111mm