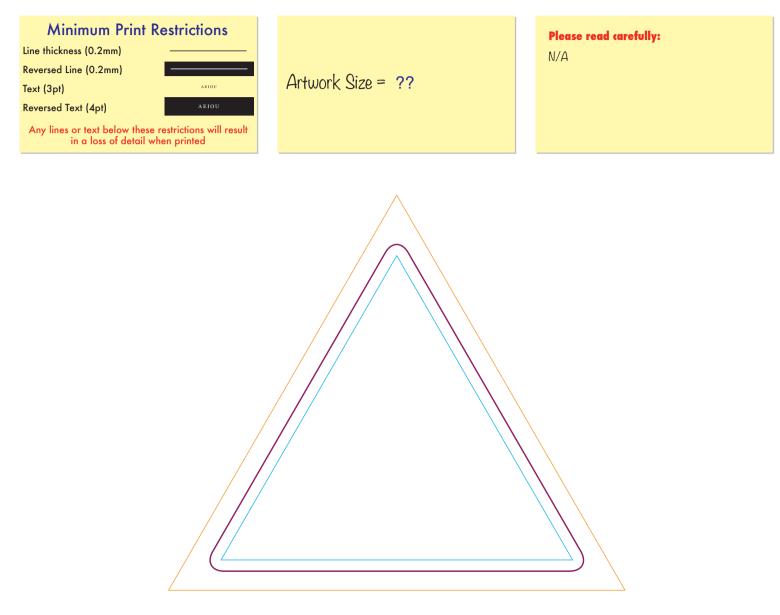

# Magnetic Shape Size 2 - Triangle

Product Dimension(mm): 99x86mm

#### Key:

- Bleed Boundary = 121x105mm Max Print Area = 99x86mm
  - Text limit = 93x81mm