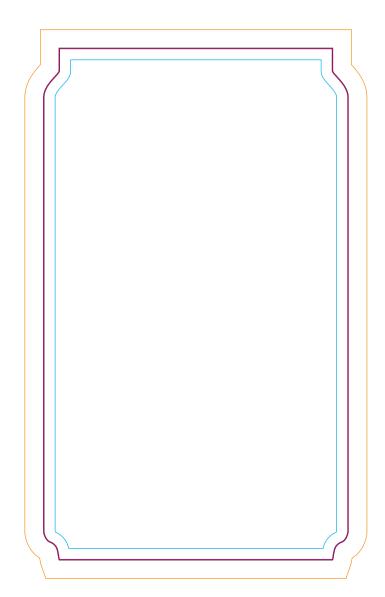

## **Magnetic Shape Size 2 - Heart** Product Dimension(mm): 90x84

#### Key:

- Bleed Boundary = 100x95mm
   Max Print Area = 90x85mm
- Text limit = 84x78mm