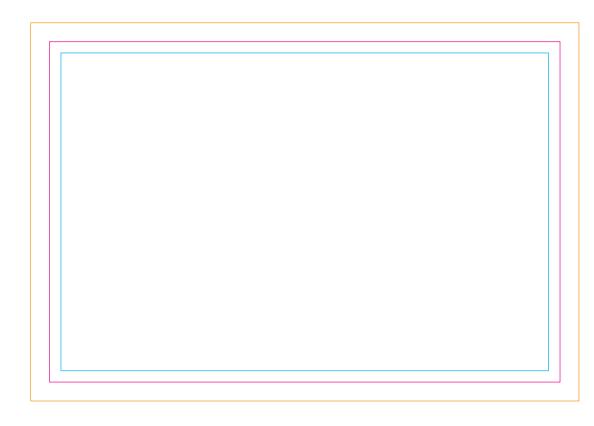

## Magnetic Shape Size 2 - Rectangle

Product Dimension(mm): 135x90

#### Key:

Bleed Boundary = 145x100mm
 Max Print Area = 135x90mm
 Text limit = 129x84mm