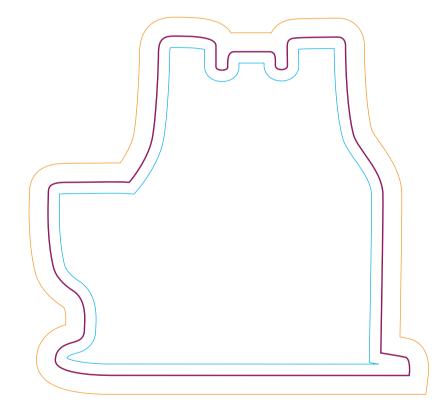

## **Magnetic Shape Size 2 - Heart** Product Dimension(mm): 90x84

#### Key:

- Bleed Boundary = 100x95mm
   Max Print Area = 90x85mm
- Text limit = 84x78mm