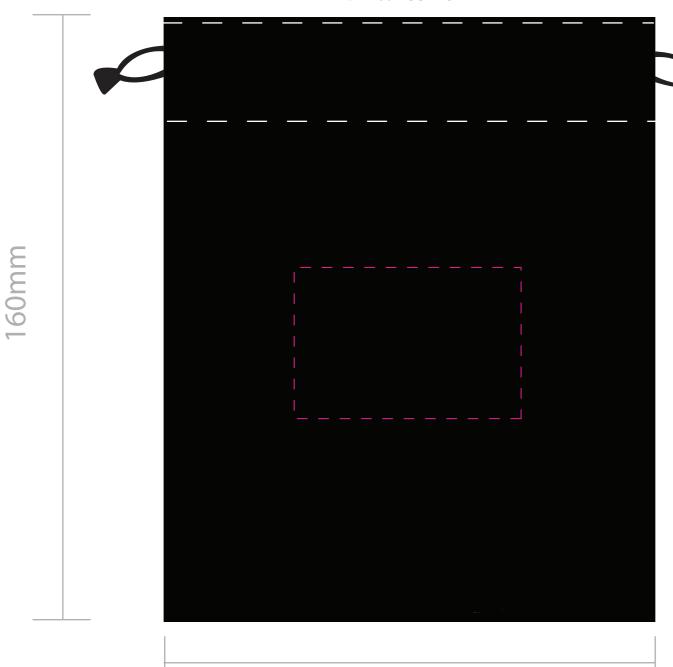

# **Artwork Template**

## **Drawstring Giftbag - Small - Printed**

### **Printed Bags**

Print Area -60x40mm



#### **COLOURS**



Please note if no colour reference is supplied we will print full colour digital direct from the artwork file supplied.

# ARTWORK REQUIREMENTS

Format: All files must be supplied as Adobe PDF, Illustrator or EPS files

# PROOFING ARTWORK

We make every effort to lay-up your artwork correctly.

Please take care to check your proof thoroughly as mistakes can occure during the design stage. We take no responsibility for any errors found after approval of final proof.

Please ensure all fonts are outlined or the font files are supplied as this may hold up the proofing process if not.

**NOTES** 

130mm

# CREATIVE MERCHANDISE MAKERS