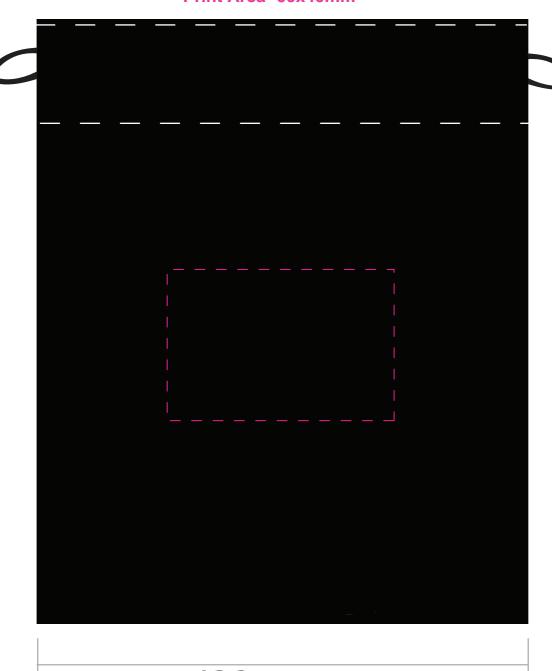

# **Artwork Template**

160mm

## **Drawstring Giftbag - Small - Embroidered**

### **Embroidered Bags**

Print Area -60x40mm

Please ensure all fonts are outlined or the font files are supplied as this may hold up the proofing process if not.

**NOTES** 

130mm