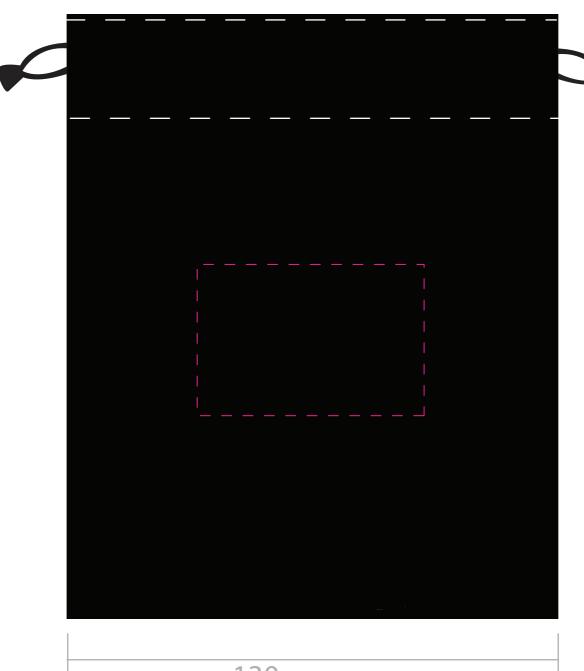

# **Artwork Template**

160mm

## **Drawstring Giftbag - Small - Debossed**

### **Blind Debossed Bags**

Print Area -60x40mm

Please ensure all fonts are outlined or the font files are supplied as this may hold up the proofing process if not.

**NOTES** 

130mm