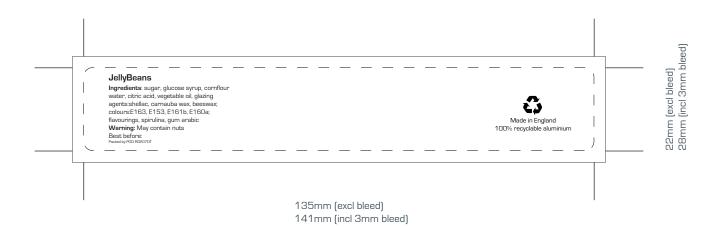

#### **Sweet Pod With Jelly Beans**

Design will be printed on a white label.

This product contains ......

#### **COLOURS**

Please note if no colour reference is supplied we will print full colour digital direct from the artwork file supplied.

### ARTWORK REQUIREMENTS

Format: All files must be supplied as Adobe PDF, Illustrator or EPS files

#### PROOFING ARTWORK

We make every effort to lay-up your artwork correctly.

Please take care to check your proof thoroughly as mistakes can occure during the design stage. We take no responsibility for any errors found after approval of final proof.

Please ensure all fonts are outlined or the font files are supplied as this may hold up the proofing process if not.

**NOTES** 