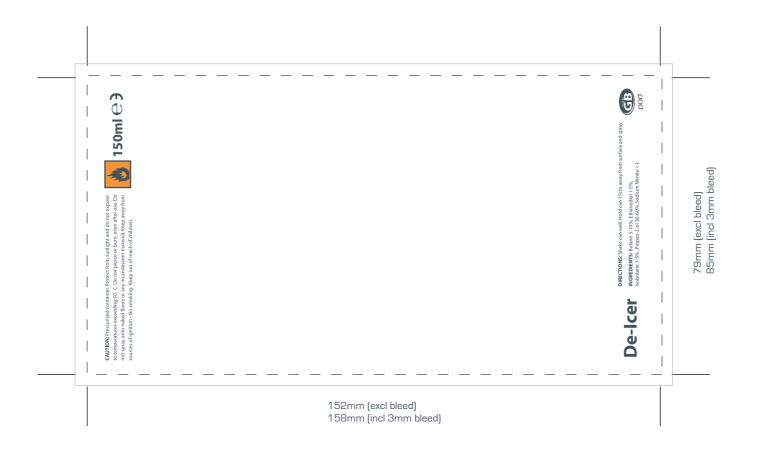

#### **Winter Driving Pack**

70mm (excl bleed) 76mm (incl 3mm bleed)

Design will be printed on a white label.