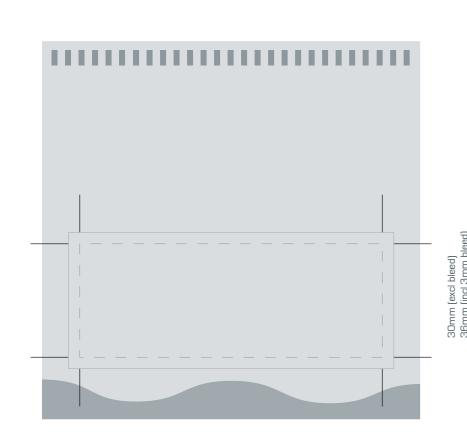

#### **Winter Driving Pack**

70mm (excl bleed) 76mm (incl 3mm bleed)

Design will be printed on a white label.