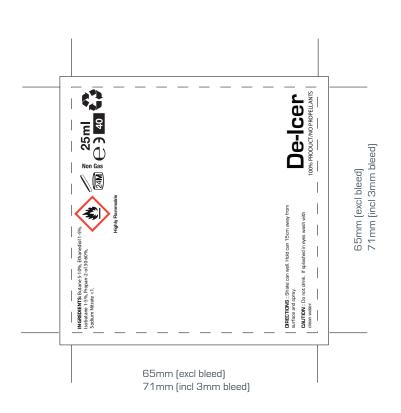

#### Mini De-Icer

Design will be printed on a white label.

#### **COLOURS**

Please note if no colour reference is supplied we will print full colour digital direct from the artwork file supplied.

#### ARTWORK REQUIREMENTS

Format: All files must be supplied as Adobe PDF, Illustrator or EPS files

### PROOFING ARTWORK

We make every effort to lay-up your artwork correctly.

Please take care to check your proof thoroughly as mistakes can occure during the design stage. We take no responsibility for any errors found after approval of final proof.

Please ensure all fonts are outlined or the font files are supplied as this may hold up the proofing process if not.

**NOTES** 