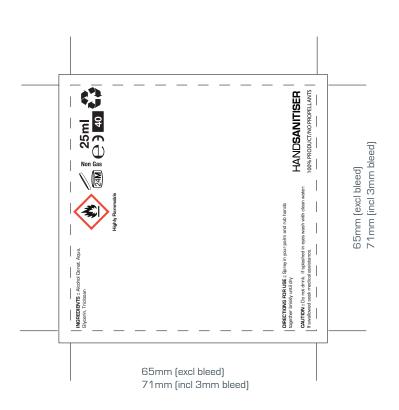

#### **Hand Sanitiser**

Design will be printed on a white label.

#### **COLOURS**

Please note if no colour reference is supplied we will print full colour digital direct from the artwork file supplied.

#### ARTWORK REQUIREMENTS

Format: All files must be supplied as Adobe PDF, Illustrator or EPS files

### PROOFING ARTWORK

We make every effort to lay-up your artwork correctly.

Please take care to check your proof thoroughly as mistakes can occure during the design stage. We take no responsibility for any errors found after approval of final proof.

Please ensure all fonts are outlined or the font files are supplied as this may hold up the proofing process if not.

**NOTES** 