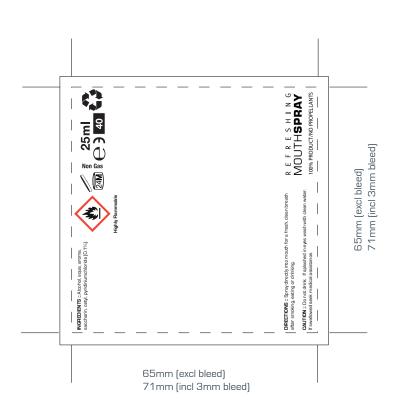

#### **Mouth Spray**

Design will be printed on a white label.

#### **COLOURS**

Please note if no colour reference is supplied we will print full colour digital direct from the artwork file supplied.

#### ARTWORK REQUIREMENTS

Format: All files must be supplied as Adobe PDF, Illustrator or EPS files

### PROOFING ARTWORK

We make every effort to lay-up your artwork correctly.

Please take care to check your proof thoroughly as mistakes can occure during the design stage. We take no responsibility for any errors found after approval of final proof.

Please ensure all fonts are outlined or the font files are supplied as this may hold up the proofing process if not.

**NOTES** 