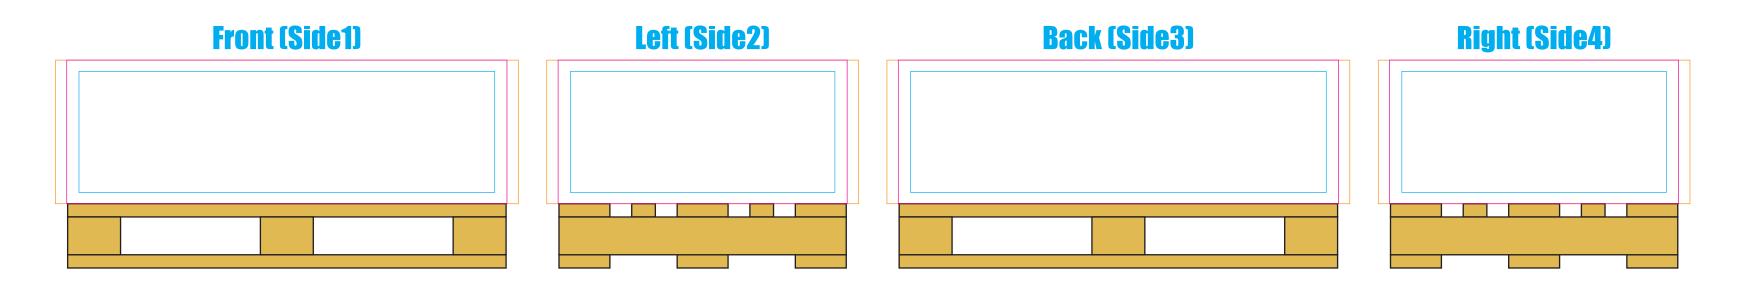

  Pland Poundary (Oidea Front (Pools) = 12
- Bleed Boundary (Sides-Front/Back) = 123x38mm
- Max Print Area (Sides-Front/Back) = 116x38mm
  - Text limit (Sides-Front/Back) = 110x32mm
- Bleed Boundary (Sides-Left/Right) = 83x38mm
- Max Print Area (Sides-Left/Right) = 76x38mm
- Text limit (Sides-Left/Right) = 70x32mm