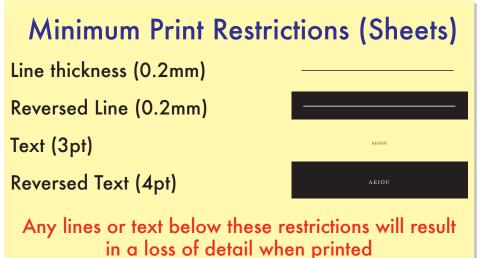

## Key: Bleed Boundary (Sheets) = 123x83mm Max Print Area (Sheets) = 116x76mm

Notes For Template User:

· If Side Artwork Is Digitally Printed, A 2mm White Border Must Be Added To The Edge Of The Sides

- Text limit (Sheets) = 107x71mm