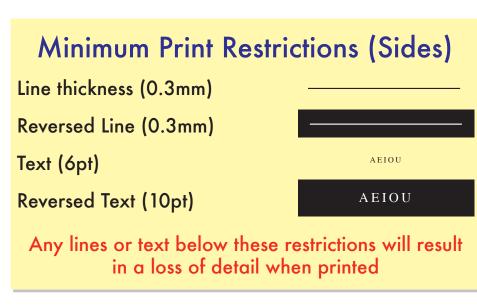

## Key: Bleed Boundary (Sheets) = 123x83mm Max Print Area (Sheets) = 116x76mm

Notes For Template User:

· If Side Artwork Is Digitally Printed, A 2mm White Border Must Be Added To The Edge Of The Sides

- Text limit (Sheets) = 107x71mm

  Pland Poundary (Oidea Front (Pools) = 12
- Bleed Boundary (Sides-Front/Back) = 123x38mm
- Max Print Area (Sides-Front/Back) = 116x38mm
  - Text limit (Sides-Front/Back) = 110x32mm
- Bleed Boundary (Sides-Left/Right) = 83x38mm
- Max Print Area (Sides-Left/Right) = 76x38mm
- Text limit (Sides-Left/Right) = 70x32mm