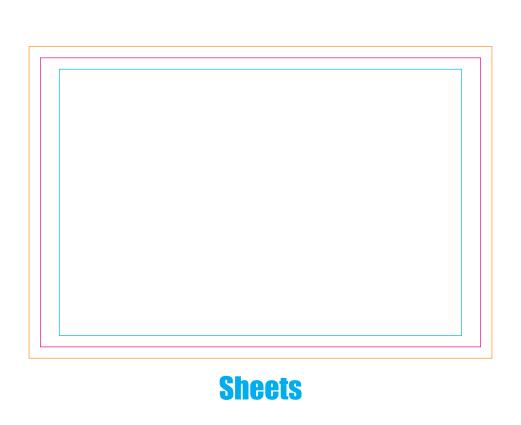

## Key: Bleed Boundary (Sheets) = 123x83mm Max Print Area (Sheets) = 116x76mm

Notes For Template User:

· If Side Artwork Is Digitally Printed, A 2mm White Border Must Be Added To The Edge Of The Sides

- Text limit (Sheets) = 107x71mm