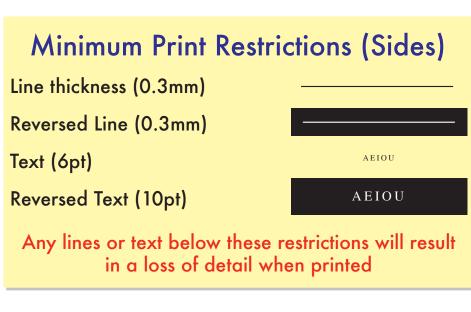

## **Notes For Template User:**

- Bleed Boundary (Sheets) = 123x83mm
- Max Print Area (Sheets) = 117x77mm
  - Text limit (Sheets) = 107x71mm
  - Bleed Boundary (Sides-Front/Back) = 123x75mm
- Max Print Area (Sides-Front/Back) = 117x75mm
  - Text limit (Sides-Front/Back) = 110x69mm
- Bleed Boundary (Sides-Left/Right) = 83x75mm
- Max Print Area (Sides-Left/Right) = 77x75mm
- Text limit (Sides-Left/Right) = 70x69mm