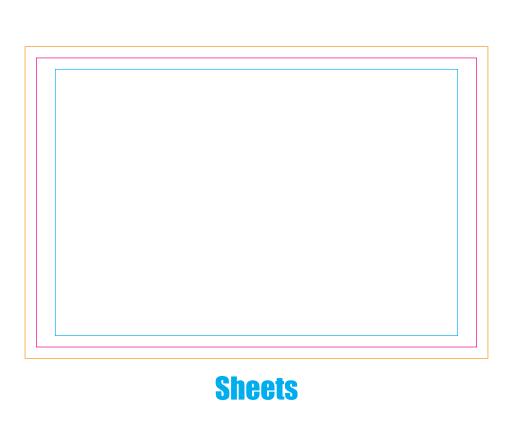

## Key:

## **Notes For Template User:**

- Bleed Boundary (Sheets) = 123x83mm
- Max Print Area (Sheets) = 117x77mm
  - Text limit (Sheets) = 107x71mm
  - Bleed Boundary (Sides-Front/Back) = 123x75mm
- Max Print Area (Sides-Front/Back) = 117x75mm
  - Text limit (Sides-Front/Back) = 110x69mm
- Bleed Boundary (Sides-Left/Right) = 83x75mm
- Max Print Area (Sides-Left/Right) = 77x75mm
- Text limit (Sides-Left/Right) = 70x69mm