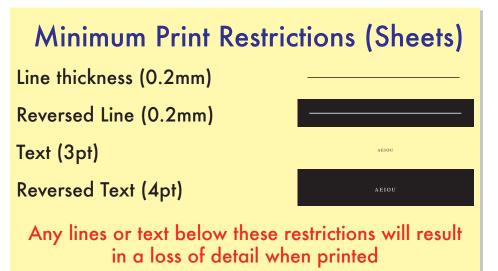

## **Notes For Template User:**

- Bleed Boundary (Sheets) = 123x83mm
- Max Print Area (Sheets) = 117x77mm
  - Text limit (Sheets) = 107x71mm
  - Bleed Boundary (Sides-Front/Back) = 123x75mm
- Max Print Area (Sides-Front/Back) = 117x75mm
  - Text limit (Sides-Front/Back) = 110x69mm
- Bleed Boundary (Sides-Left/Right) = 83x75mm
- Max Print Area (Sides-Left/Right) = 77x75mm
- Text limit (Sides-Left/Right) = 70x69mm