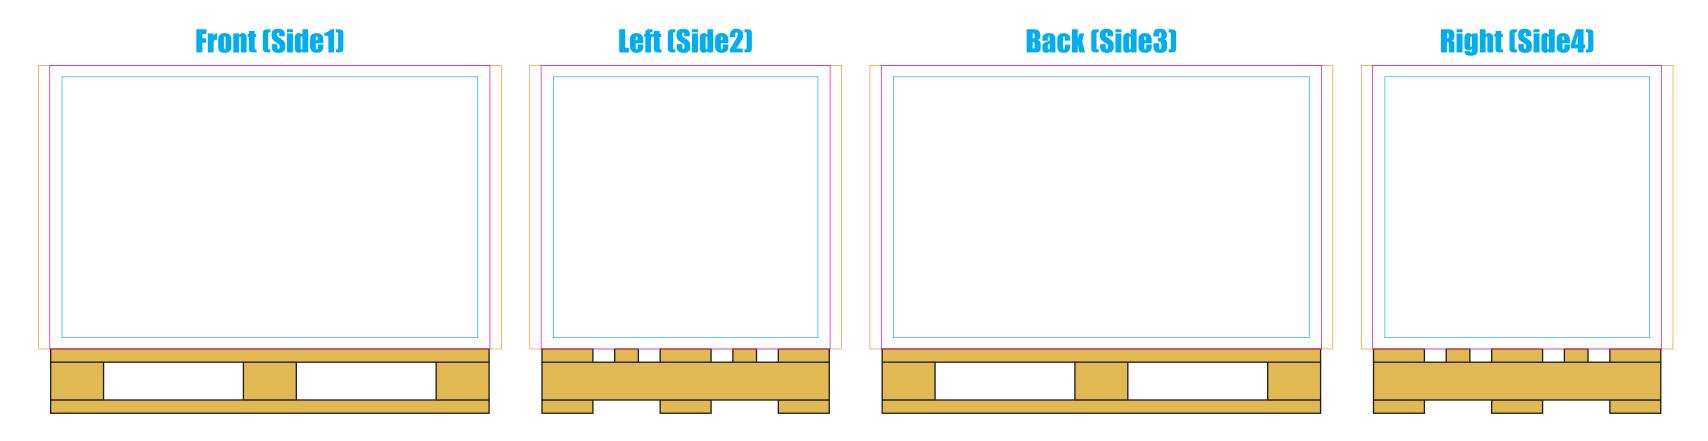

## Key:

## **Notes For Template User:**

- Bleed Boundary (Sheets) = 123x83mm
- Max Print Area (Sheets) = 117x77mm
  - Text limit (Sheets) = 107x71mm
  - Bleed Boundary (Sides-Front/Back) = 123x75mm
- Max Print Area (Sides-Front/Back) = 117x75mm
  - Text limit (Sides-Front/Back) = 110x69mm
- Bleed Boundary (Sides-Left/Right) = 83x75mm
- Max Print Area (Sides-Left/Right) = 77x75mm
- Text limit (Sides-Left/Right) = 70x69mm