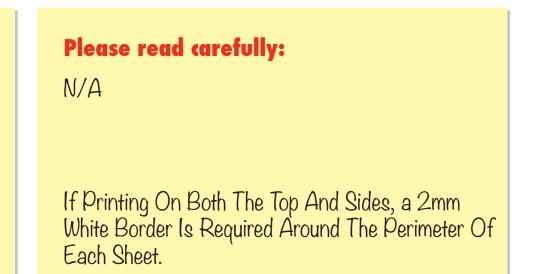

## Block-Mate Range - 2A Pallet

Product Dimension(mm): 120x80x75 (approx 750sheets)

· If Side Artwork Is Digitally Printed, A 2mm White Border Must Be Added To The Edge Of The Sides