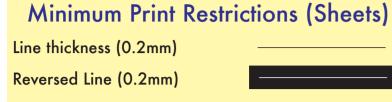

**Sheets** 

## Key:

- Bleed Boundary (Sheets) = 91x91mm
- Max Print Area (Sheets) = 85x85mm
- Text limit (Sheets) = 79x79mm
- Bleed Boundary (Sides) = 91x43mm
- Max Print Area (Sides) = 85x43mm
- Text limit (Sides) = 79x37mm

# **Block-Mate Range - 3B** Product Dimension(mm): 85x85x43 (approx 430sheets)

Text (3pt)

Reversed Text (4pt)

Any lines or text below these restrictions will result in a loss of detail when printed