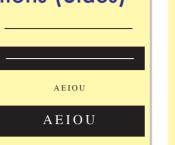

# **Block-Mate Range - 3B** Product Dimension(mm): 85x85x43 (approx 430sheets)

Text (3pt)

Reversed Text (4pt)

Any lines or text below these restrictions will result in a loss of detail when printed

## Key:

- Bleed Boundary (Sheets) = 91x91mm
- Max Print Area (Sheets) = 85x85mm
- Text limit (Sheets) = 79x79mm
- Bleed Boundary (Sides) = 91x43mm
- Max Print Area (Sides) = 85x43mm
- Text limit (Sides) = 79x37mm