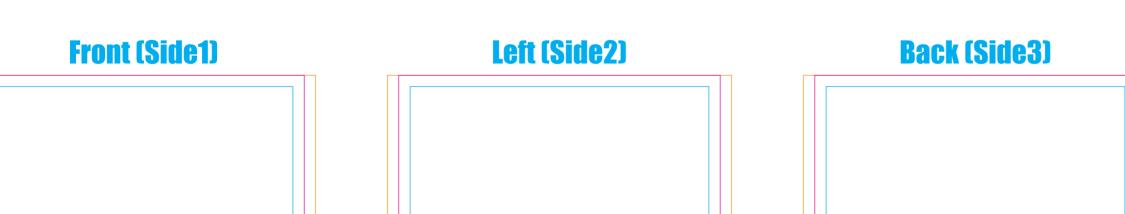

## Key:

- Bleed Boundary (Sheets) = 91x91mm
- Max Print Area (Sheets) = 85x85mm
- Text limit (Sheets) = 79x79mm
- Bleed Boundary (Sides) = 91x43mm
- Max Print Area (Sides) = 85x43mm
- Text limit (Sides) = 79x37mm

## **Right (Side4)**