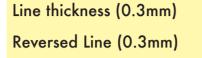

### Minimum Print Restrictions (Sides)

Text (6pt)

Reversed Text (10pt)

Any lines or text below these restrictions will result in a loss of detail when printed

| Artwork Size (Sheets) = | NA? |
|-------------------------|-----|
| Artwork Size (Front) =  | NA? |
| Artwork Size (Left) =   | NA? |
| Artwork Size (Back) =   | NA? |
| Artwork Size (Right) =  | NA? |